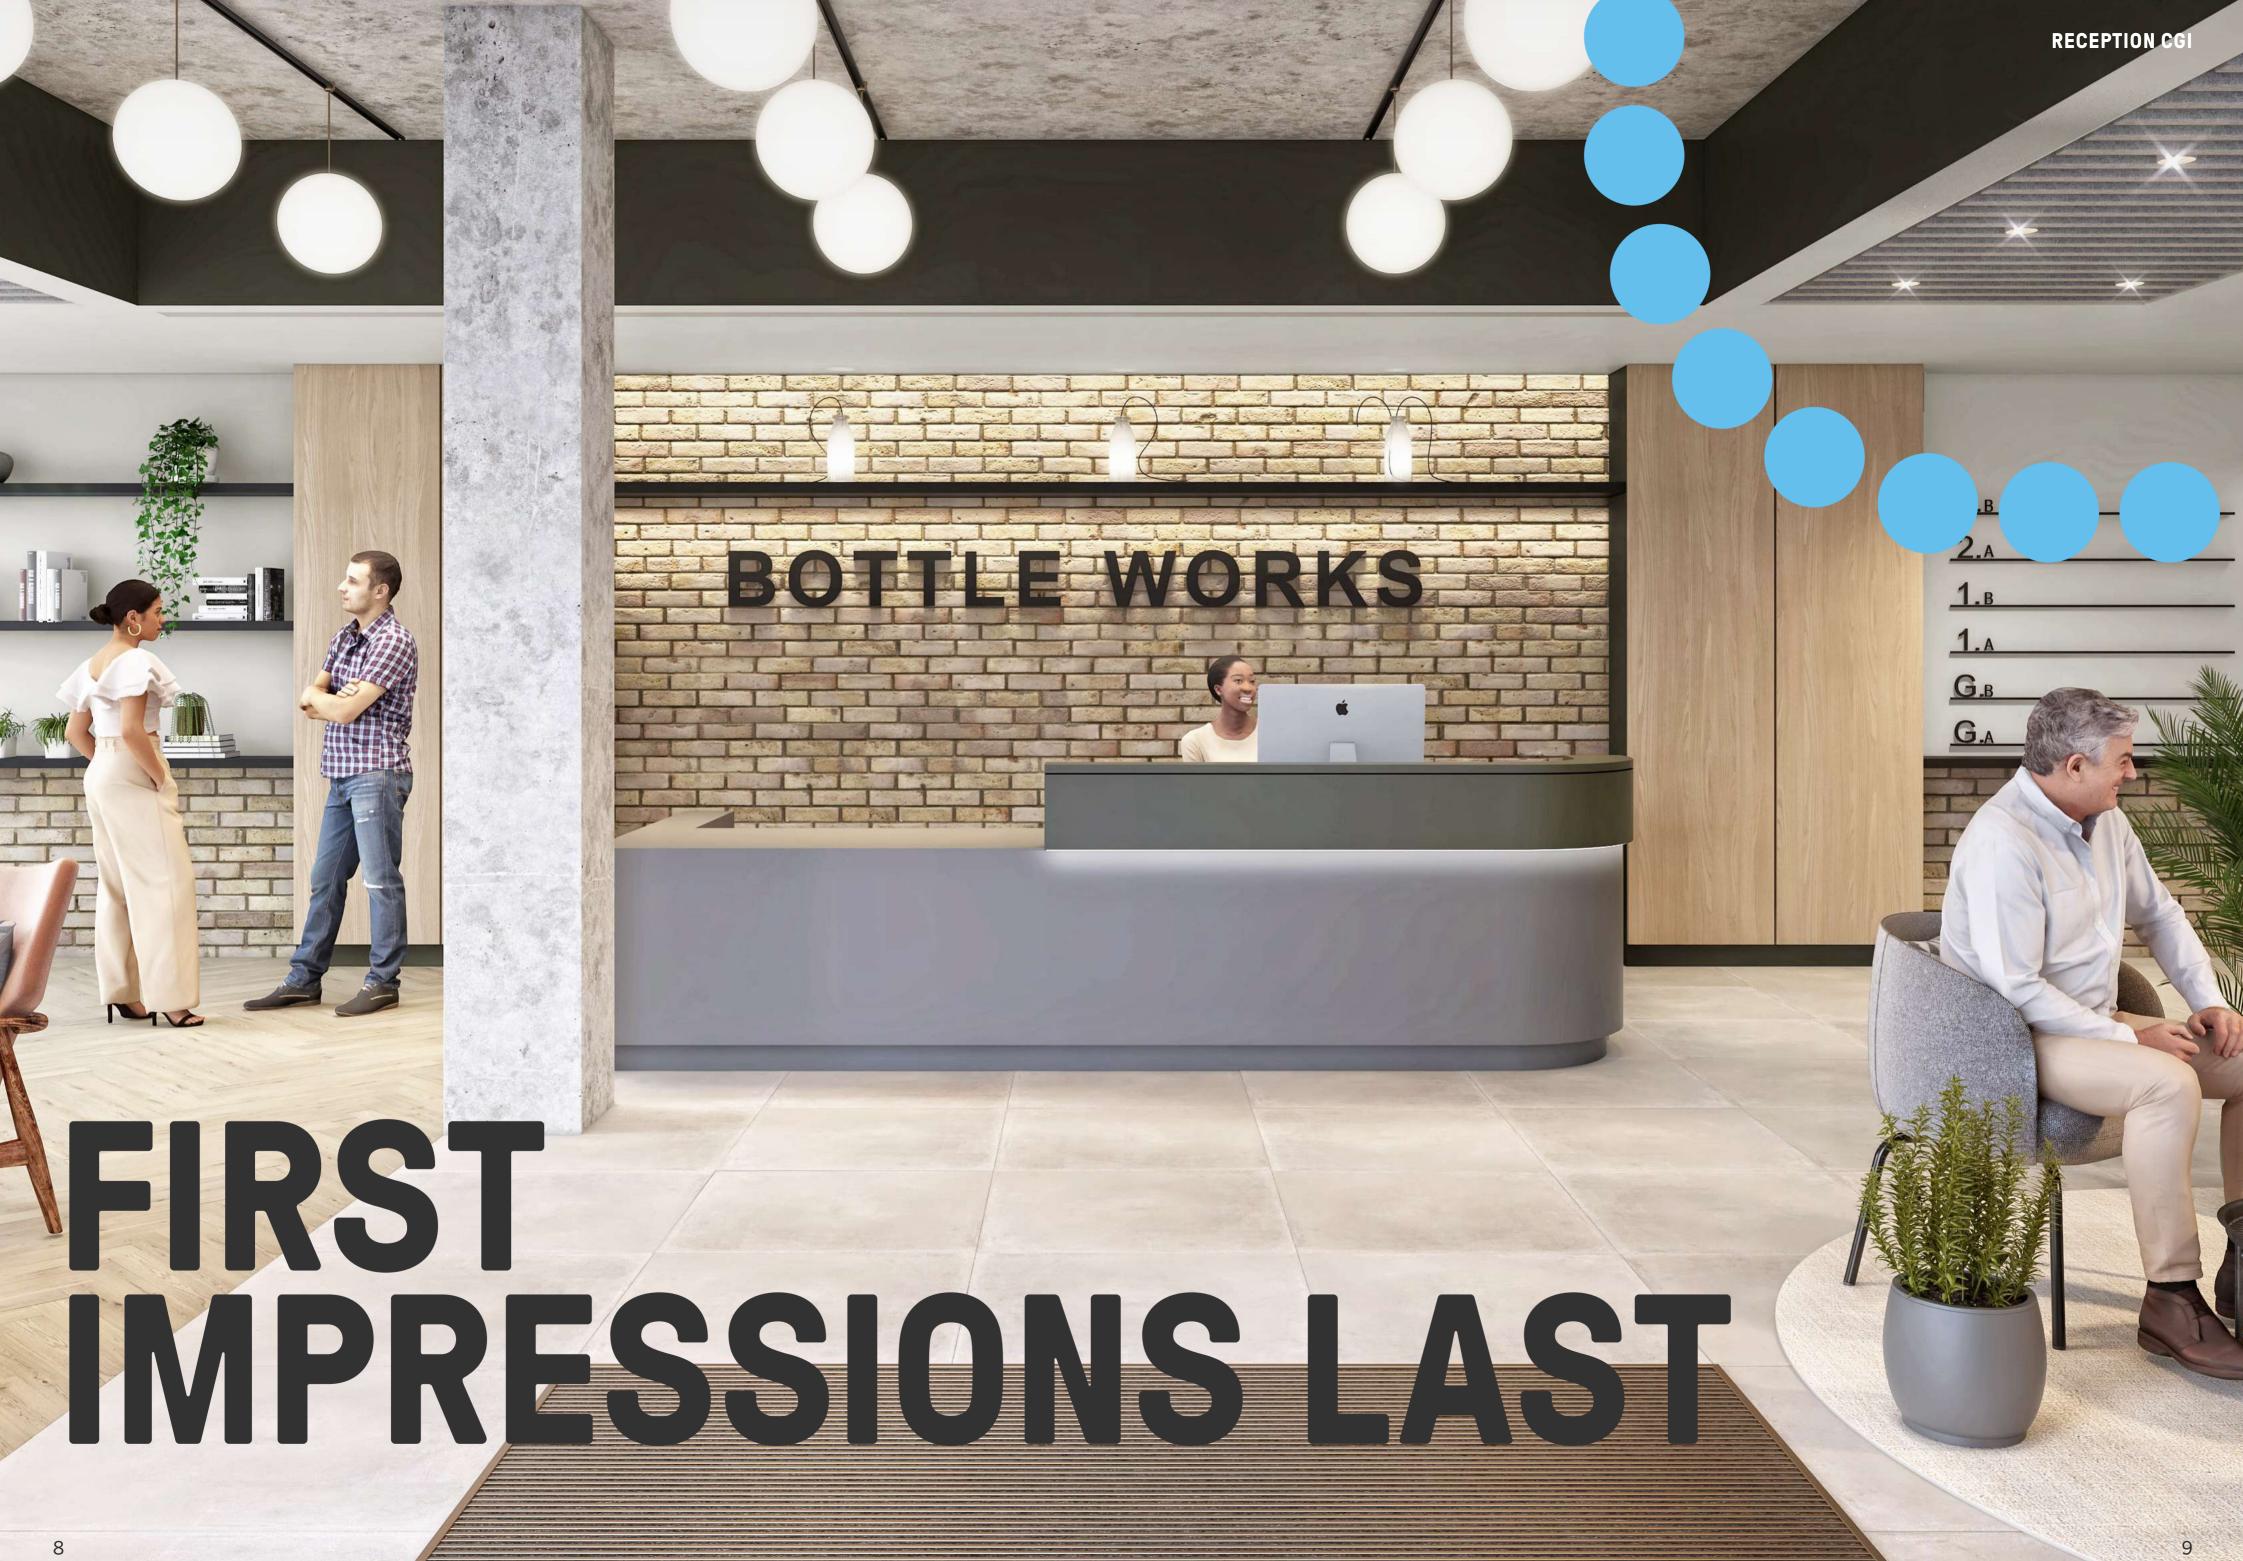

### FROM THE GROUND UP

Bottle Works offers a unique configuration Communal spaces are generous, both providing for single or multi-letting, and flexibility for a range of business needs.

The central lightwell and business lounge glazing panels bring natural daylight to the very heart of the building.

inside and out, with the business lounge and sizeable reception complemented by the new multi-level, south-west facing terrace and gardens.