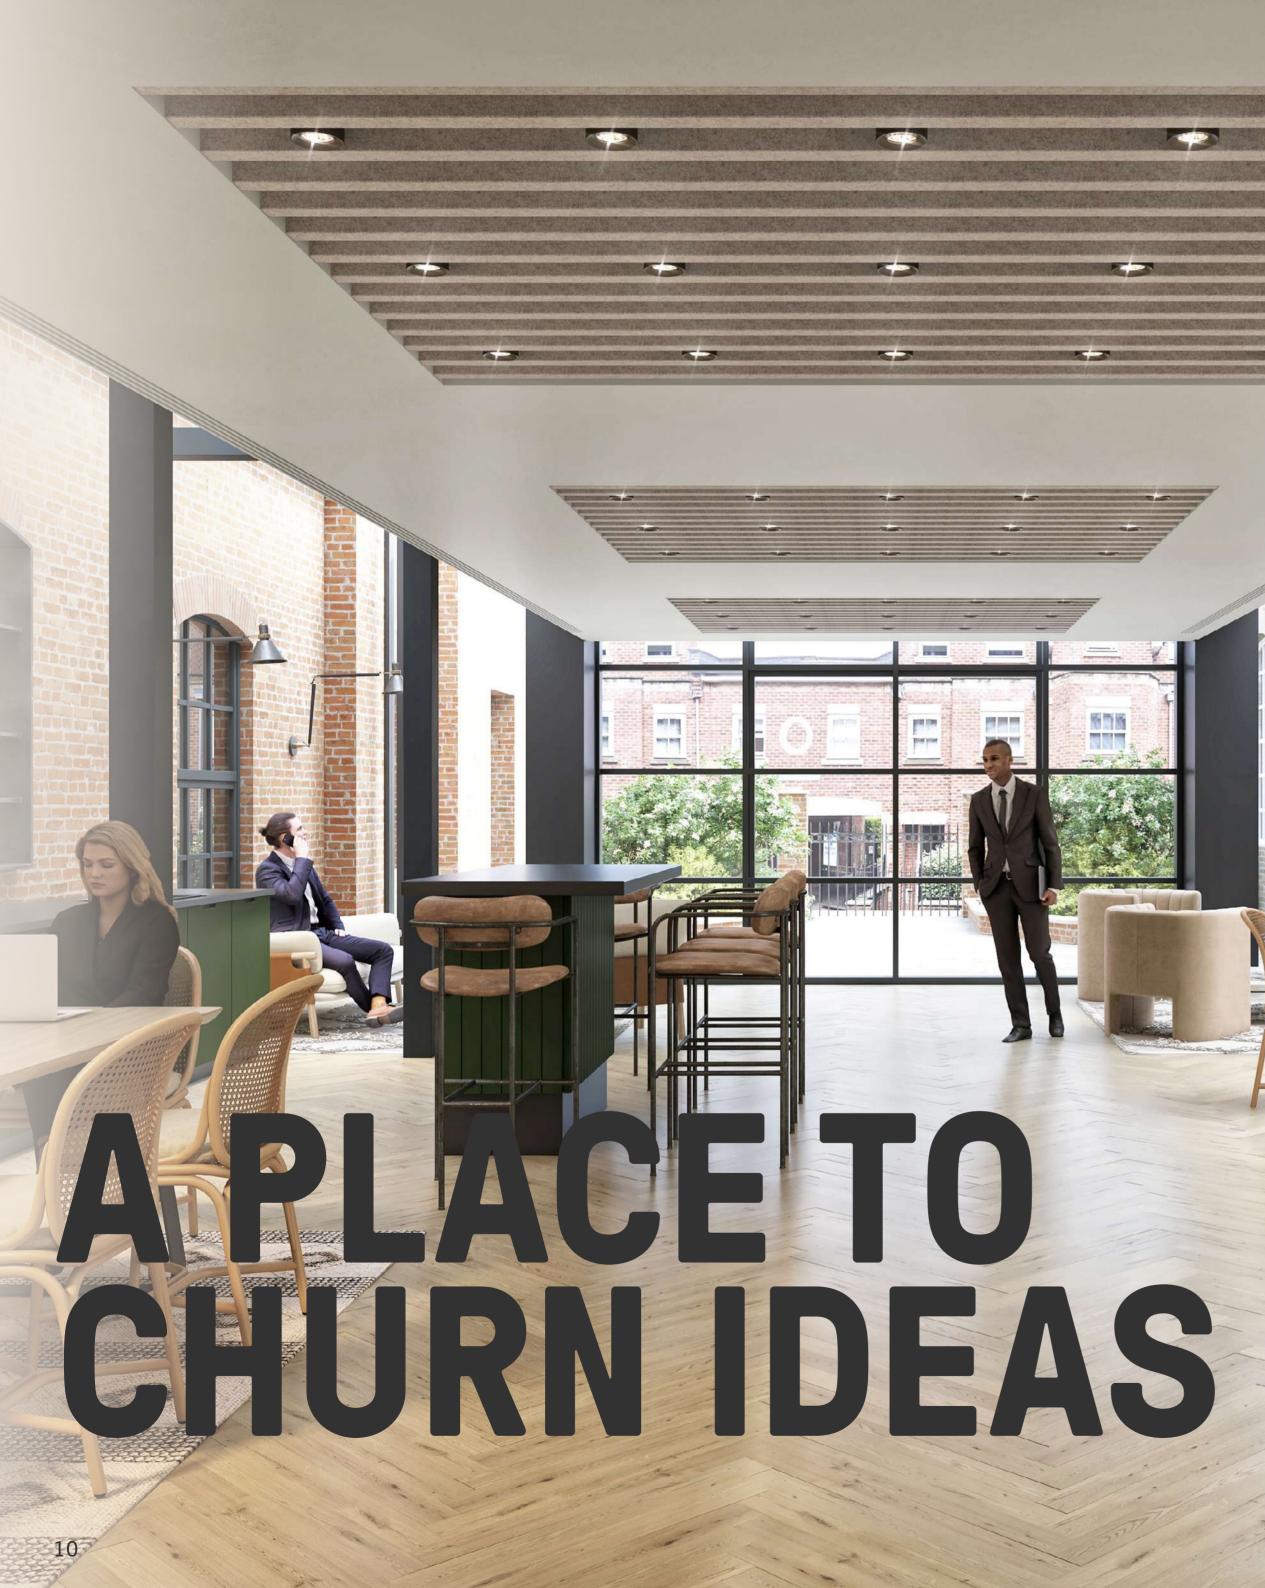

### FROM THE GROUND UP

Bottle Works offers a unique configuration Communal spaces are generous, both providing for single or multi-letting, and flexibility for a range of business needs.

The central lightwell and business lounge glazing panels bring natural daylight to the very heart of the building.

inside and out, with the business lounge and sizeable reception complemented by the new multi-level, south-west facing terrace and gardens.