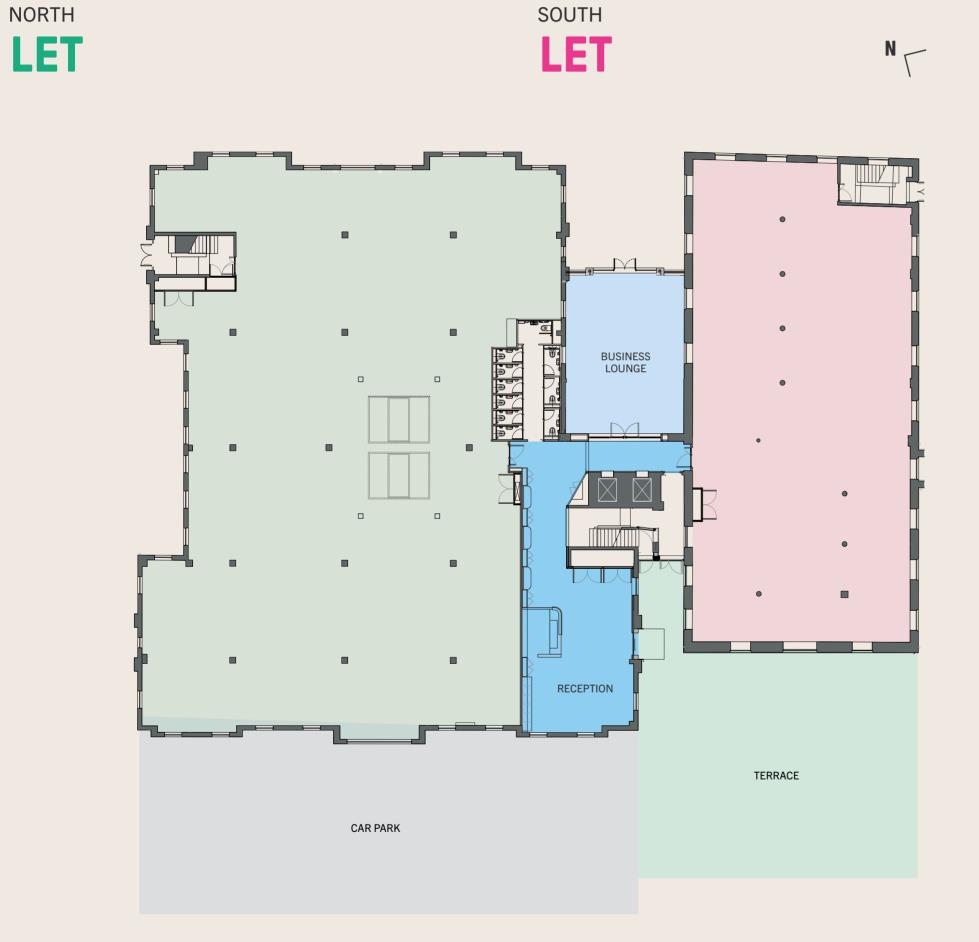

### ACCOMMODATION

| FLOOR                             | NORTH WING | SOUTH WING | TOTAL  |
|-----------------------------------|------------|------------|--------|
| Second                            | 8,977      | 1,399      | 10,376 |
| First                             | LET        | 4,284      | 4,284  |
| Ground                            | LET        | LET        | LET    |
| Total Office Space (sq ft approx) |            |            | 14,660 |

### FLOOR PLANS

LET

**GROUND FLOOR** 

**FIRST FLOOR** NORTH

SOUTH 4,284 SQ FT

**THE LOCATION - LOCAL AREA** 

WHISTLES