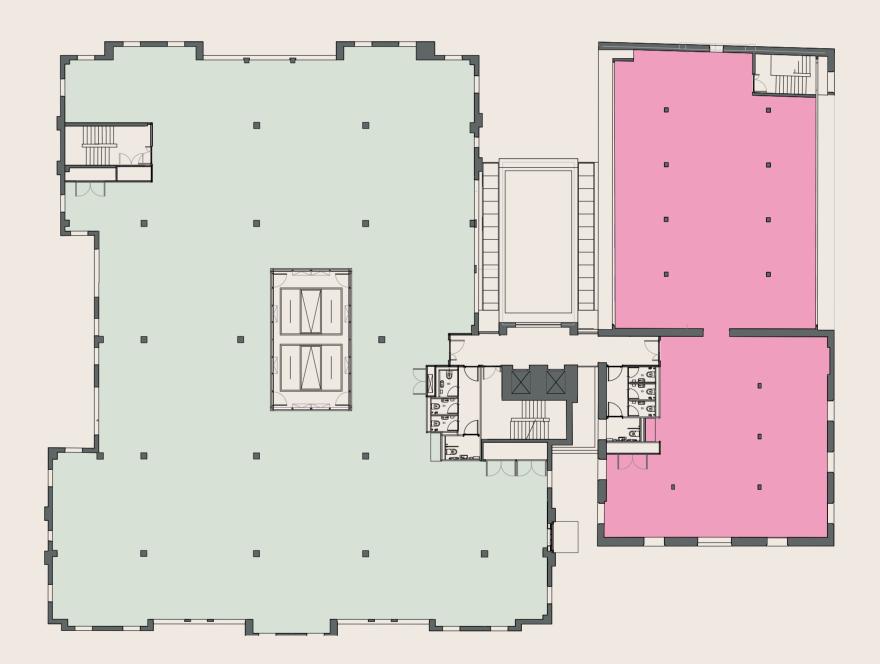

### ACCOMMODATION

| FLOOR                             | NORTH WING | SOUTH WING | TOTAL  |
|-----------------------------------|------------|------------|--------|
| Second                            | 8,977      | 1,399      | 10,376 |
| First                             | LET        | 4,284      | 4,284  |
| Ground                            | LET        | LET        | LET    |
| Total Office Space (sq ft approx) |            |            | 14,660 |

### FLOOR PLANS

LET

**GROUND FLOOR** 

**FIRST FLOOR** NORTH

SOUTH 4,284 SQ FT

**THE LOCATION - LOCAL AREA** 

WHISTLES