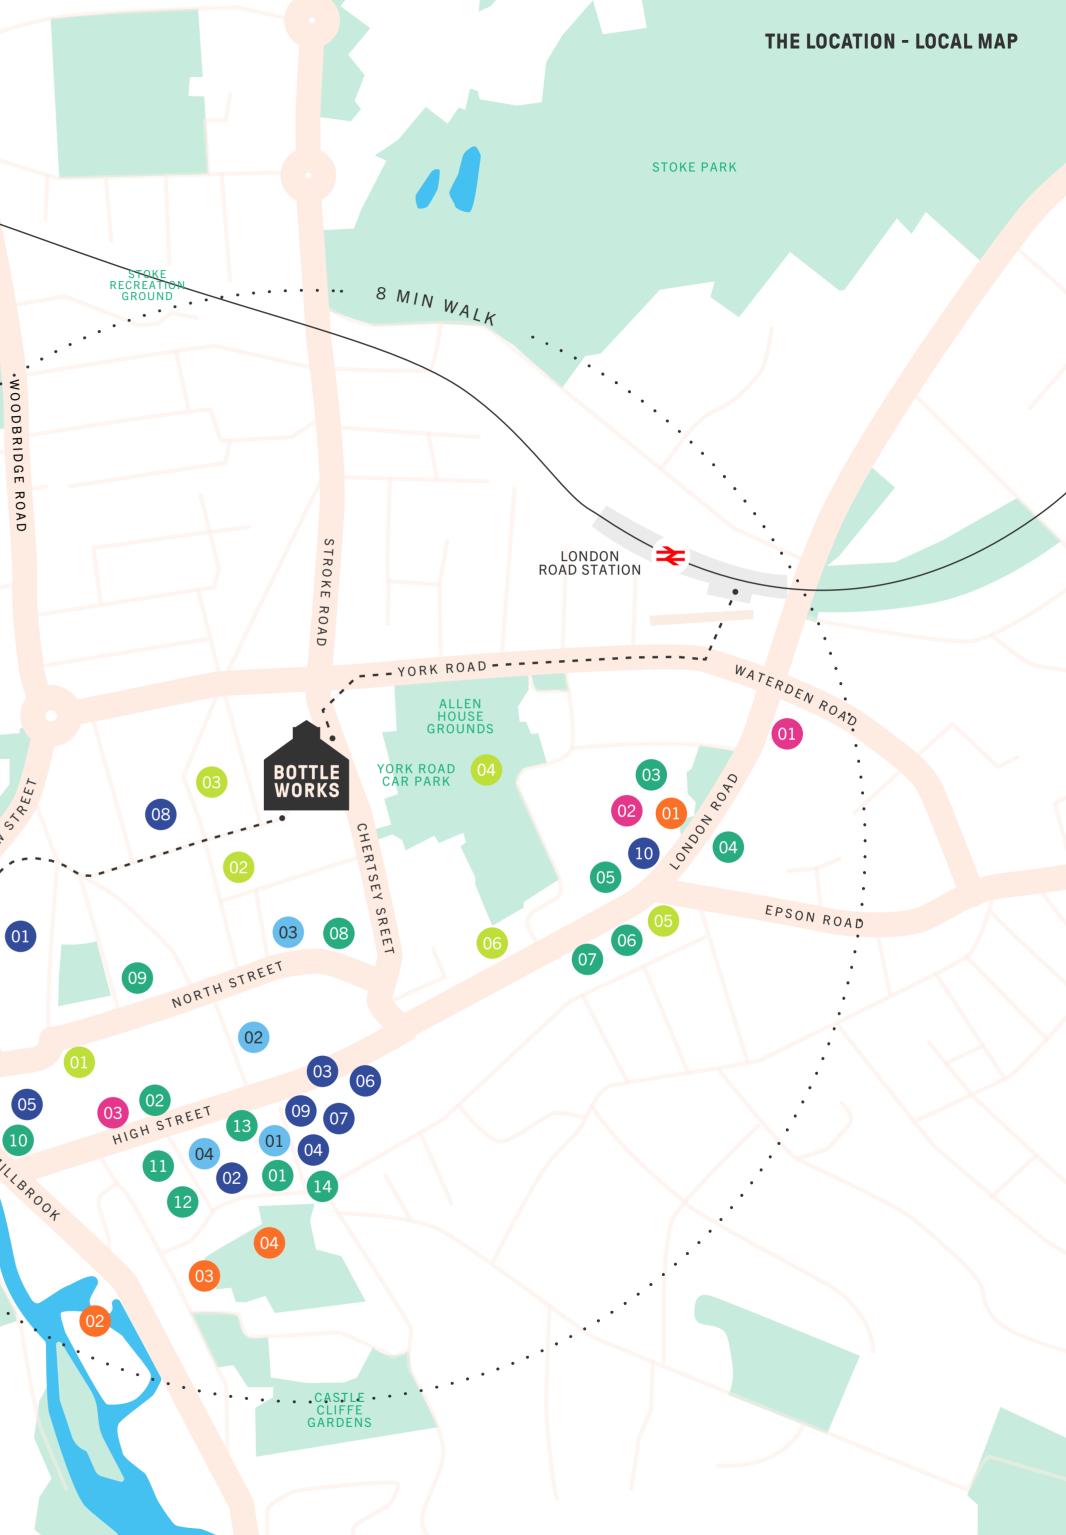

### RESTAURANTS

- 01. The Ivy Asia
- 02. Bills
- 03. The Long Bar & Grill
- 04. Rumwong Thai
- 05. Pizza Express
- 06. Carmona
- 07. Zizzi
- 08. Sushi Nara
- 09. All Bar One
- 10. Wagamama
- 11. La Casita
- 12. Giggling Squid
- 13. Positano
- 14. Tattam's

### GYMS 🔵

- 01. 1Sculpt Fitness
- 02. MASK Personal Training
- 03. Field of Fitness

### HOTELS 🔴

- 01. The Mandalay Hotel
- 02. Guildford Harbour Hotel
- 03. The Angel Hotel

- CAFES 🔴
- 01. Pret A Manger
- 02. Cocoa Patisserie & Coffee
- 03. Canopy Coffee
- 04. The Hideaway Café
- 05. Esquires
- 06. Starbucks

### ENTERTAINMENT 🛑

### 01. G Live

- 02. Yvonne Arnaud Theatre
- 03. Guildford Museum
- 04. Guildford Castle
- 05. The Electric Theatre
- 06. Odeon Cinema

### SHOPPING

- 01. The Friary
- 02. Tunsgate Quarter
- 03. Guildford High Street
- 04. Tunsgate Square
- 05. Phoenix Court
- 06. BOSS
- 07. Molton Brown
- 08. Waitrose
- 09. Sainsbury's
- 10. Co-op

06

GUILDFORD STATION