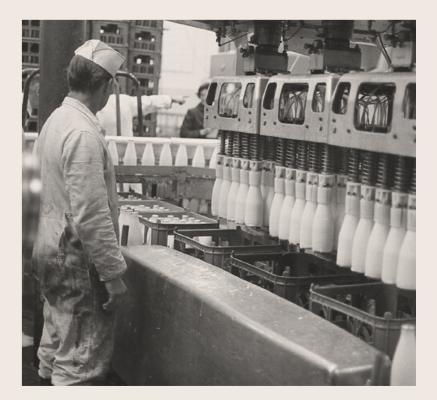

# BRIMMING HISTORY

Many of us will remember the 'good old days' where a bottle of fresh milk would be waiting on your doorstep in the morning. But did you know that Guildford was home to one of the largest bottling depots in the country?

Bottle Works in the early 1970s was home to the Unigate Depot, where used glass milk bottles were sterilised, inspected, refilled and then delivered across Guildford and Woking.

**BUSINESS LOUNGE CGI** 