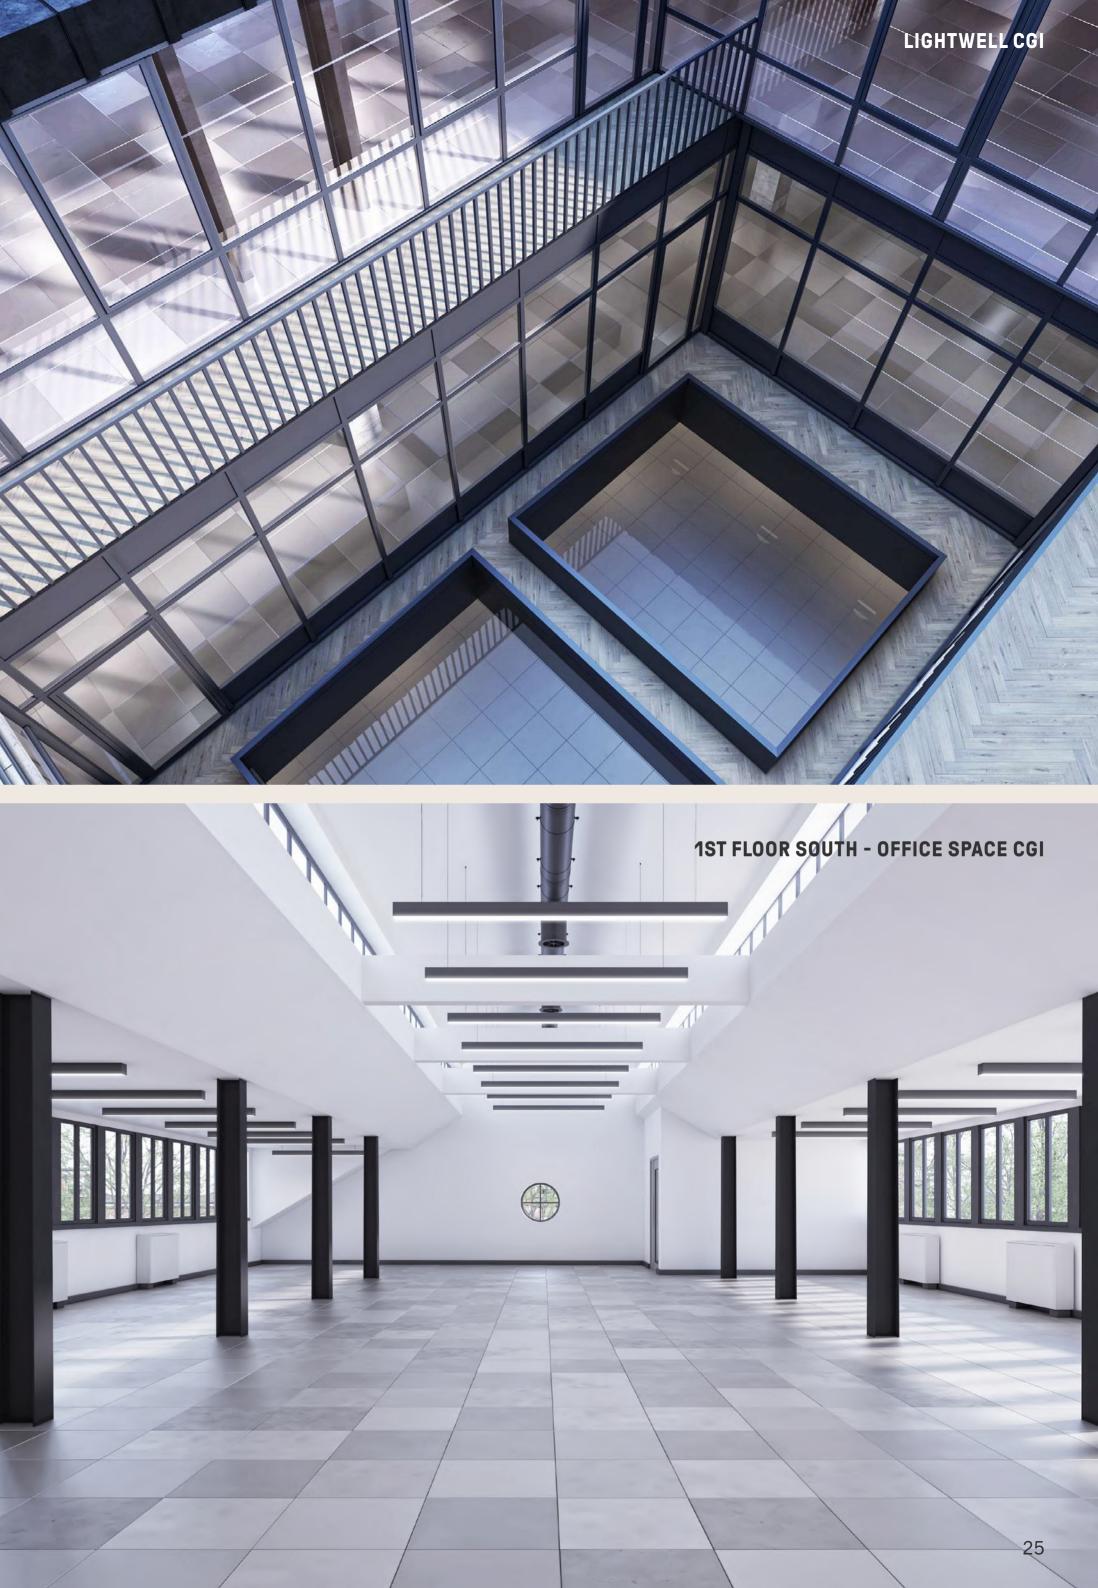

### FROM THE GROUND UP

Bottle Works offers a unique configuration Communal spaces are generous, both providing for single or multi-letting, and flexibility for a range of business needs.

The central lightwell and business lounge glazing panels bring natural daylight to the very heart of the building.

inside and out, with the business lounge and sizeable reception complemented by the new multi-level, south-west facing terrace and gardens.