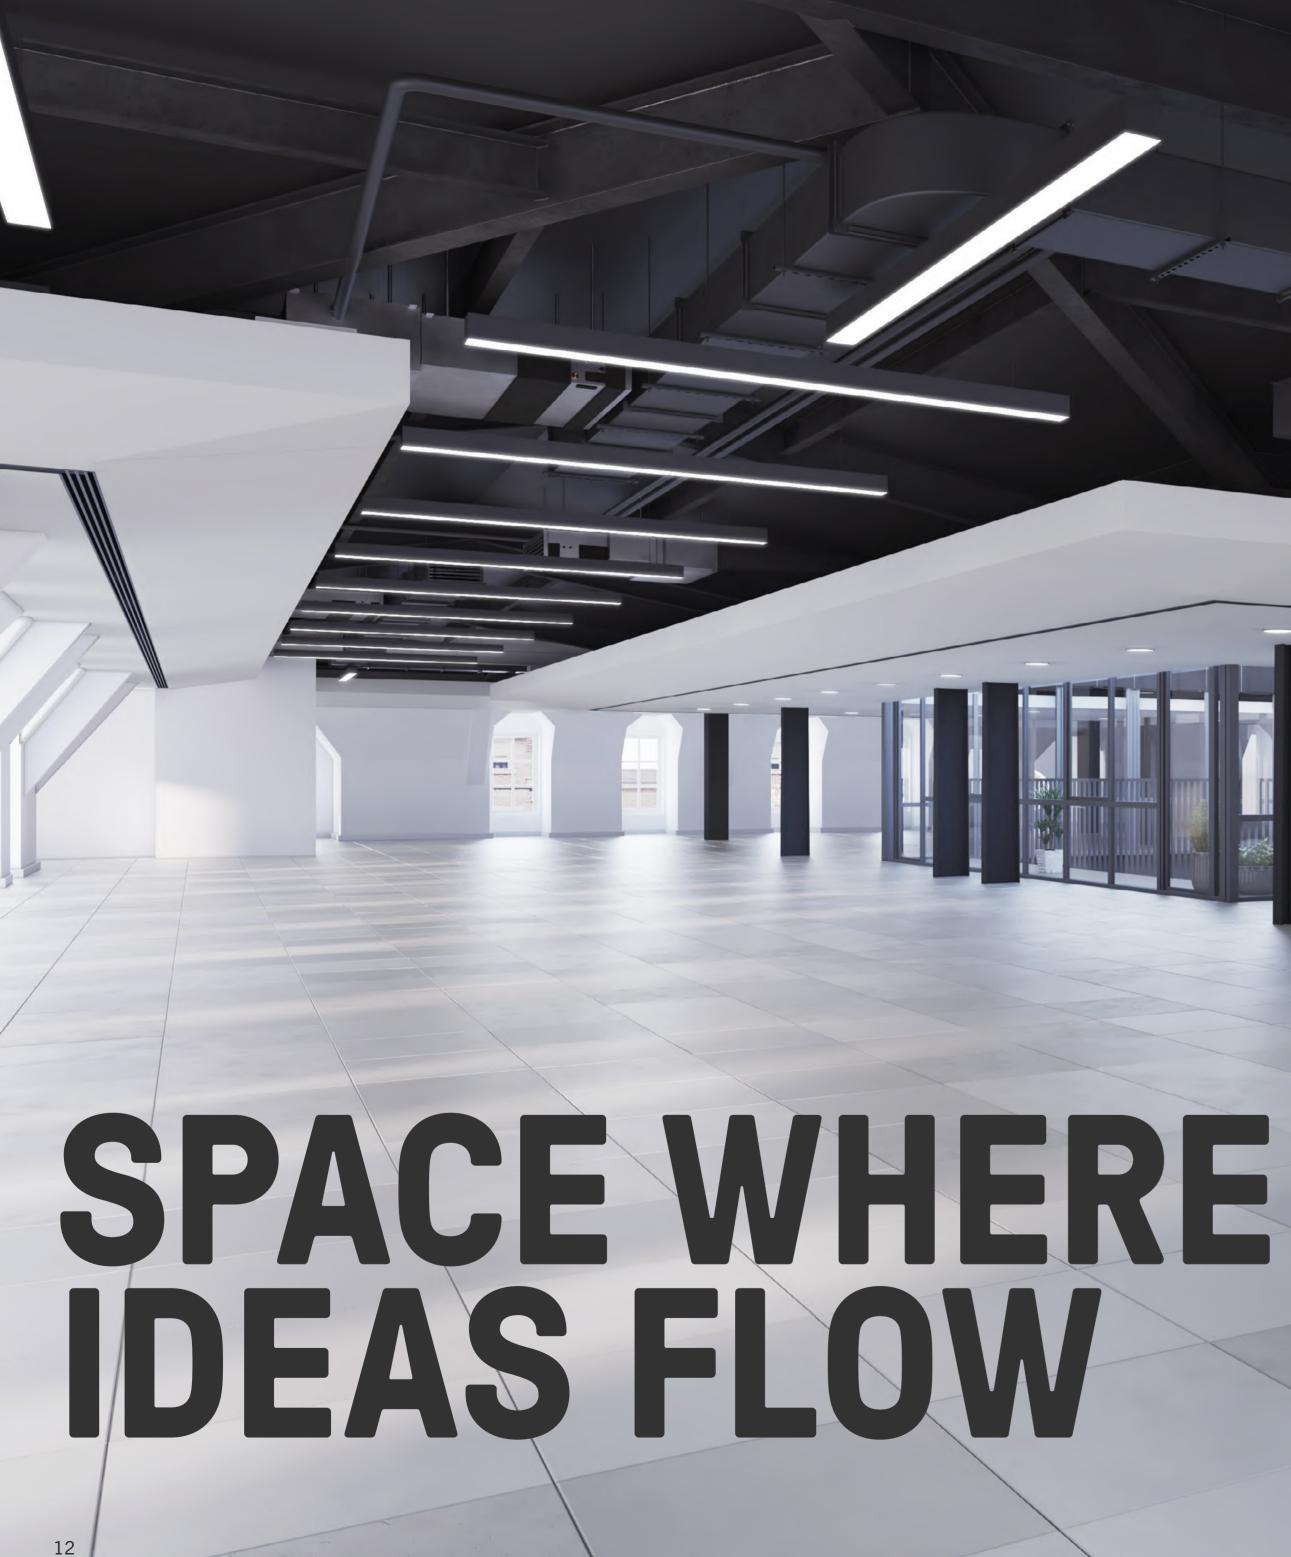

### FROM THE GROUND UP

Bottle Works offers a unique configuration Communal spaces are generous, both providing for single or multi-letting, and flexibility for a range of business needs.

The central lightwell and business lounge glazing panels bring natural daylight to the very heart of the building.

inside and out, with the business lounge and sizeable reception complemented by the new multi-level, south-west facing terrace and gardens.