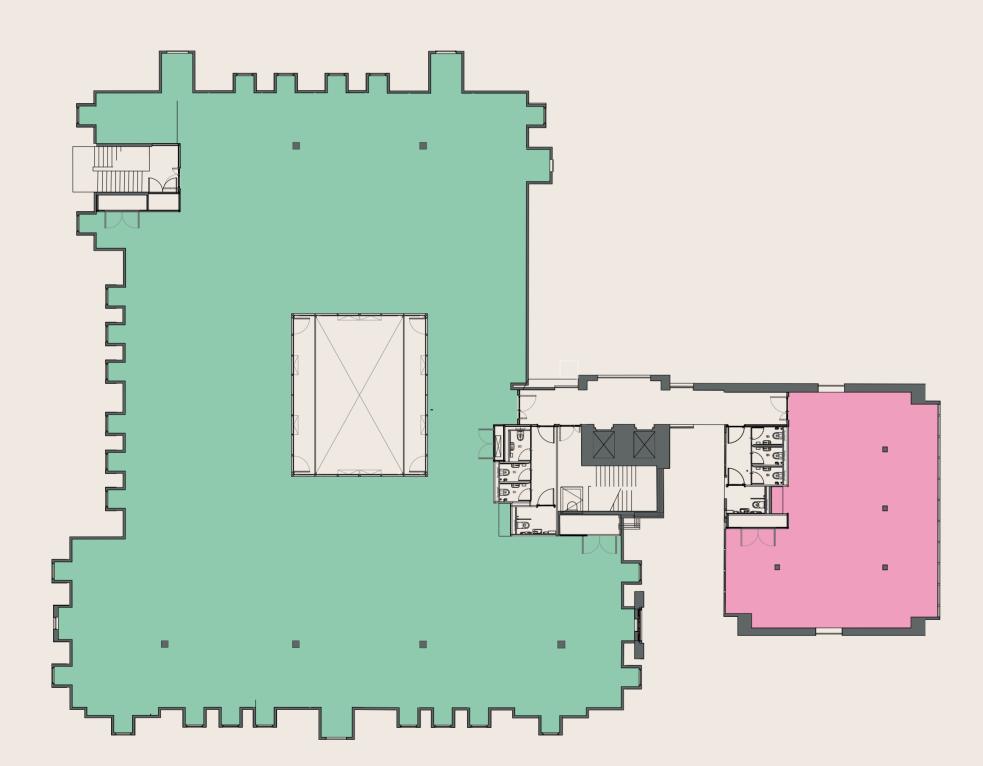

### FLOOR PLANS

LET

**GROUND FLOOR** 

**FIRST FLOOR** NORTH

SOUTH 4,284 SQ FT

**THE LOCATION - LOCAL AREA** 

WHISTLES