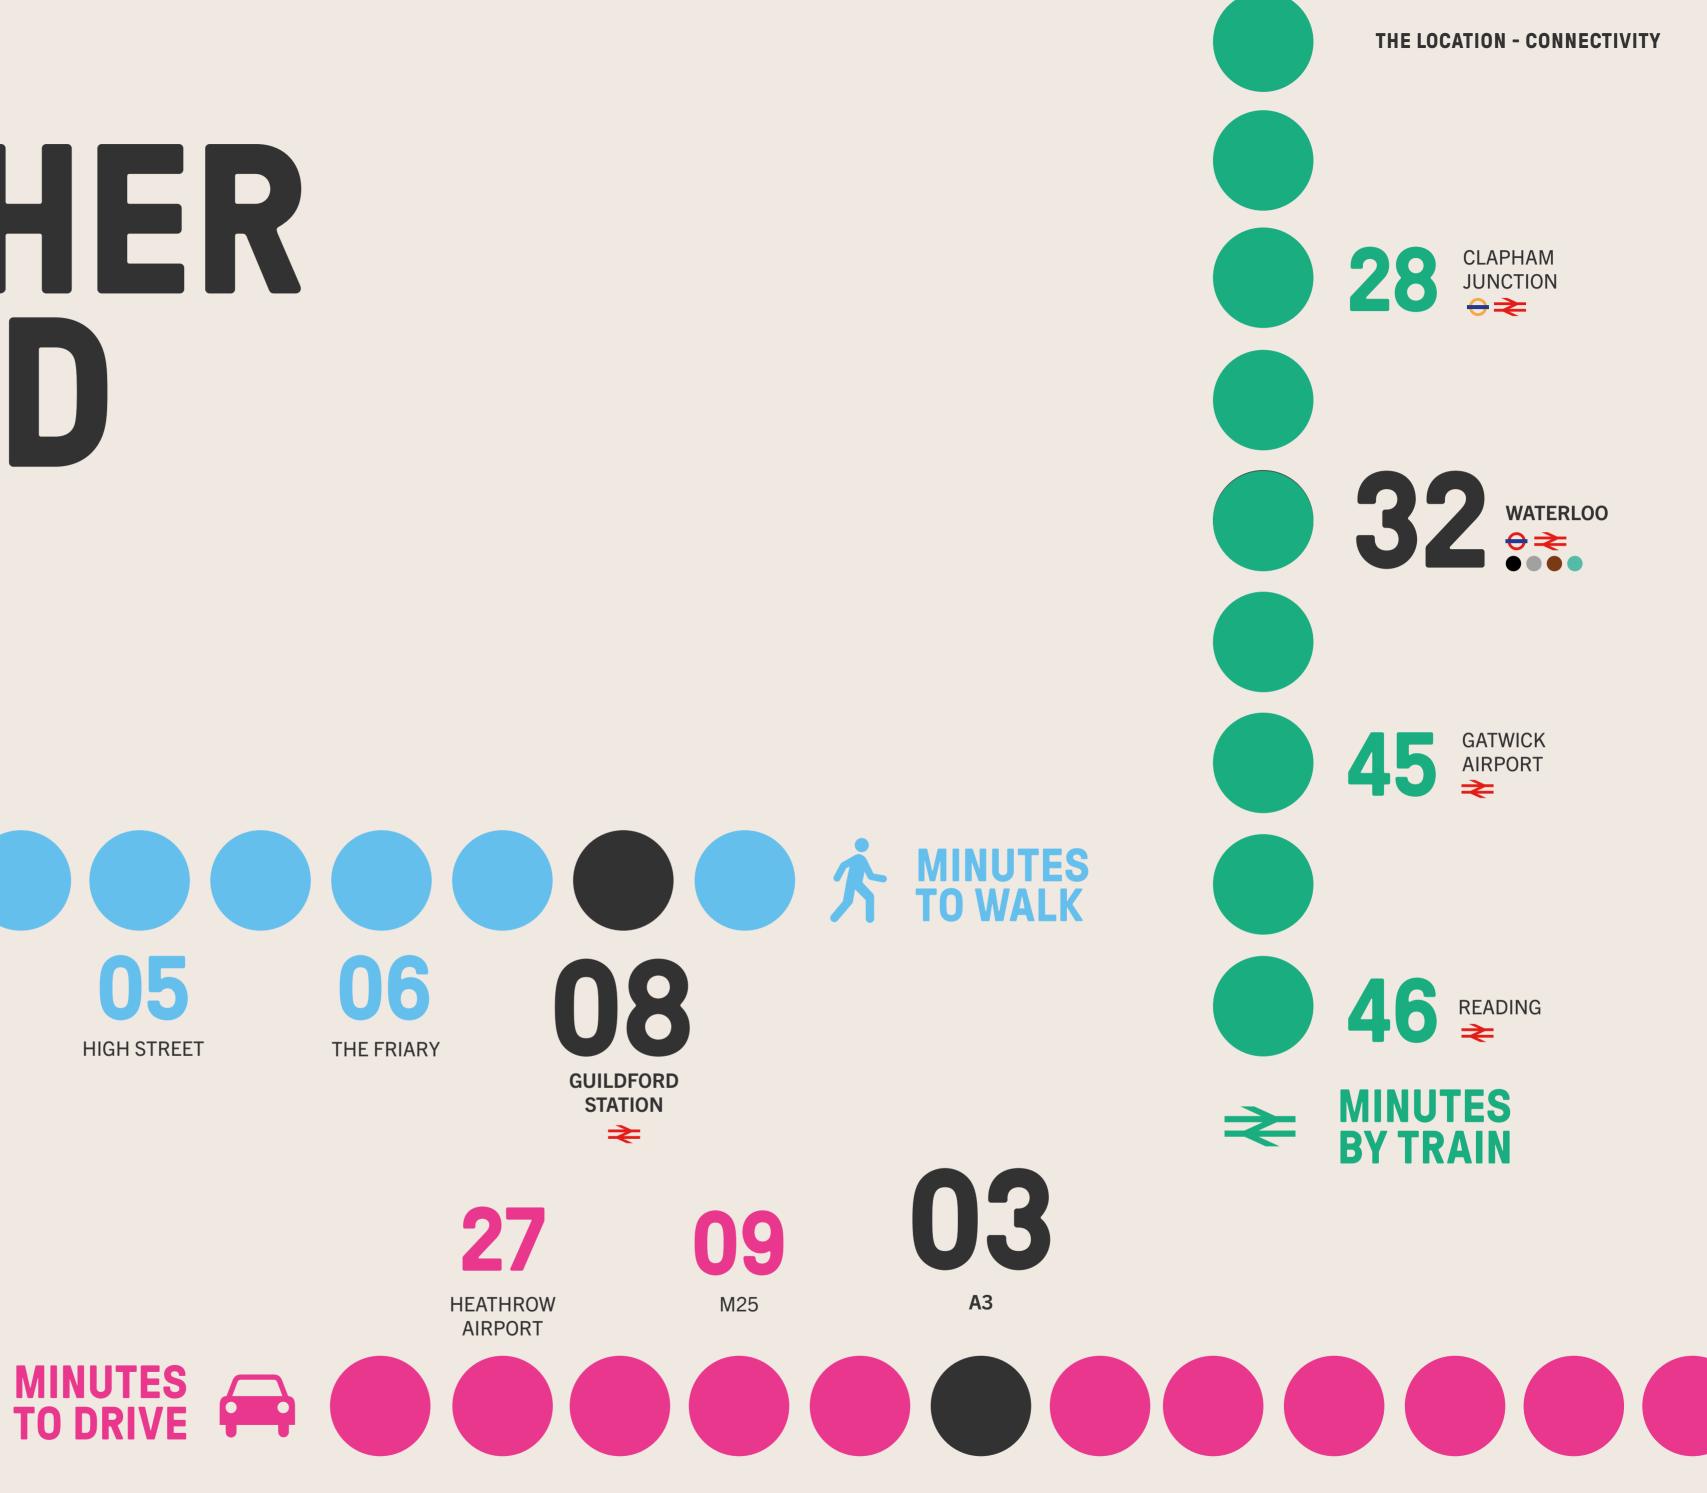

### FURTHER AFIELD

Guildford is extremely well-connected both locally and nationally. The town is situated adjacent to the A3, close to the M3 and M25 motorways, providing fast access to London, the South Coast and the wider motorway network.

International flights from Heathrow and Gatwick airports are also within easy reach.

### $\mathbf{06}$ **HIGH STREET** LOCAL PARK THE FRIARY **GUILDFORD** STATION ₹

**HEATHROW** AIRPORT