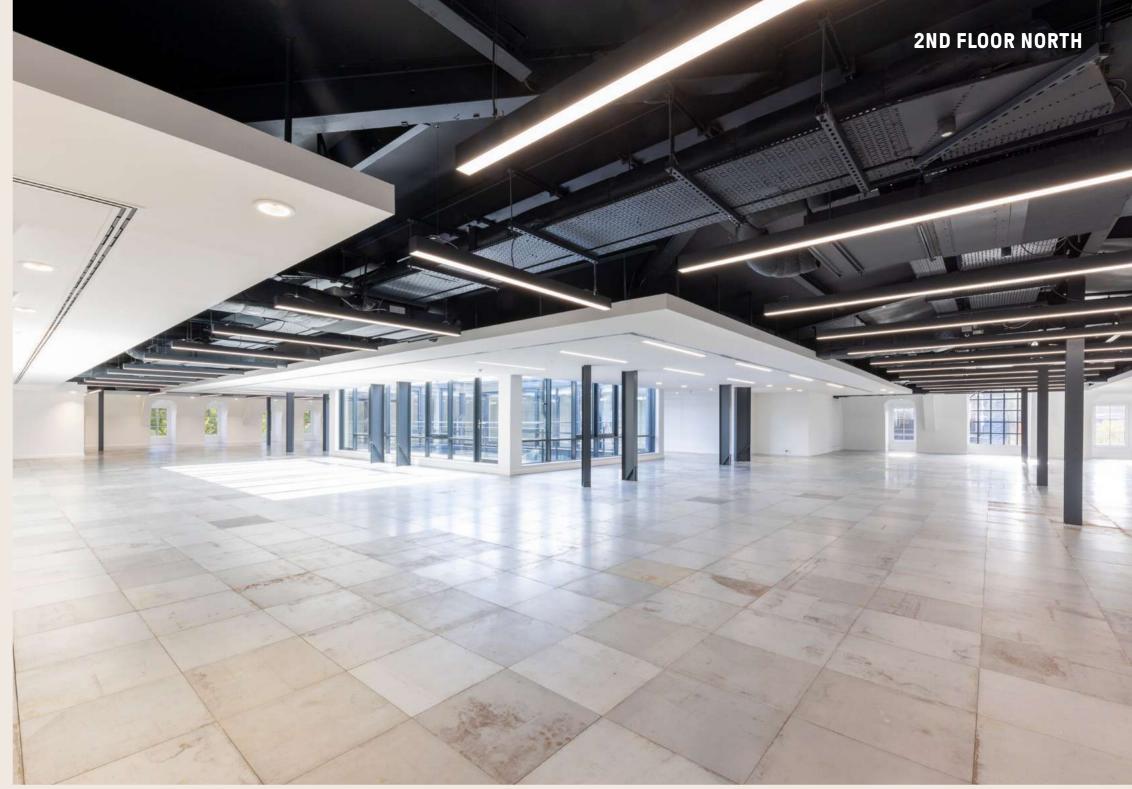

### FRONTHE GROUNDUP

Bottle Works offers a unique configuration Communal spaces are generous, both providing for single or multi-letting, and flexibility for a range of business needs.

The central lightwell and business lounge glazing panels bring natural daylight to the very heart of the building.

inside and out, with the business lounge and sizeable reception complemented by the new multi-level, south-west facing terrace and gardens.