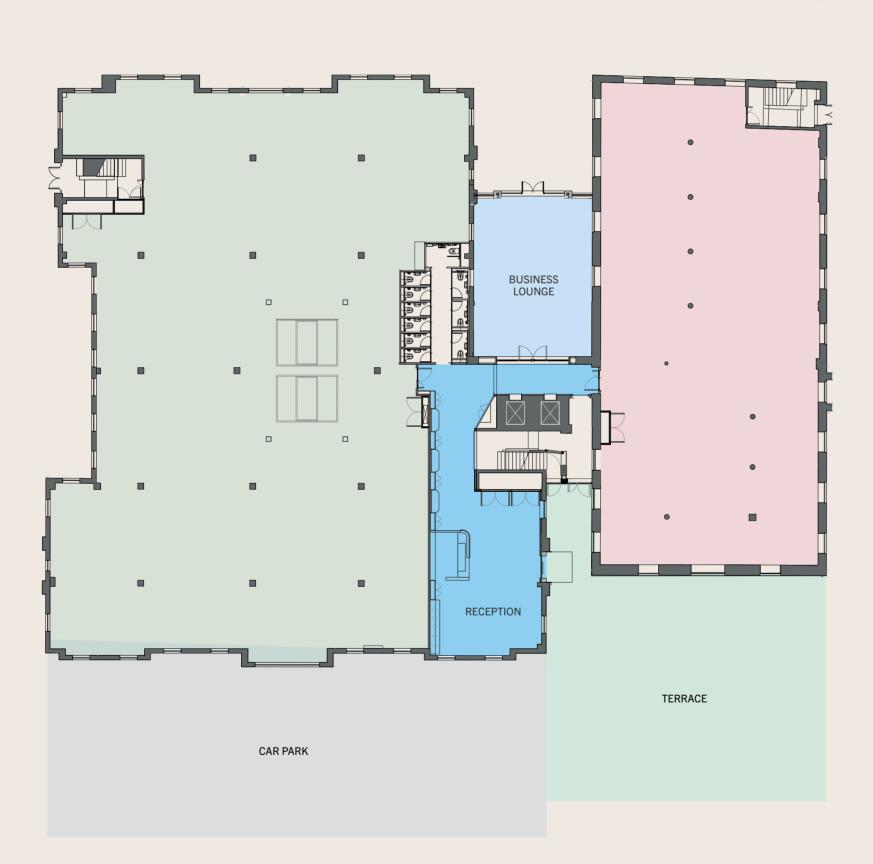

needs.

The central lightwell and business lounge glazing panels bring natural daylight to the very heart of the building.

inside and out, with the business lounge and sizeable reception complemented by the new multi-level, south-west facing terrace and gardens.

### **ACCOMMODATION**

| FLOOR                             | NORTH WING  | SOUTH WING | TOTAL  |
|-----------------------------------|-------------|------------|--------|
| Second                            | 9,277       | LET        | 9,277  |
| First                             | BDO         | 4,418      | 4,418  |
| Ground                            | PENNINGTONS | OKTRA      | LET    |
| Total Office Space (sq ft approx) |             |            | 13,695 |





### FLOOR PLANS



### **GROUND FLOOR**

NORTH

SOUTH LET LET



### **FIRST FLOOR**

NORTH

LET

SOUTH 4,418 SQ FT





2ND FLOOR

NORTH

9,277 SQ FT









## ATTENTION TO DETAIL

















STOKE PARK

## CULTURED & GUILDFORD CONNECTED & GUILDFORD COUNTY OF THE CONNECTED & GUILDFORD COUNTY OF THE COUNTY

### **RESTAURANTS**

- 01. The Ivy Asia
- 02. Bills
- 03. The Long Bar & Grill
- 04. Rumwong Thai
- 05. Pizza Express
- 06. Carmona
- 07. Zizzi
- 08. Sushi Nara
- 09. All Bar One
- 10. Wagamama
- 11. La Casita
- 10 01 11 1
- 12. Giggling Squid
- 13. Positano
- 14. Tattam's

### GYMS 🔵

- 01. 1Sculpt Fitness
- 02. MASK Personal Training
- 03. Field of Fitness

### **HOTELS**

- 01. The Mandalay Hotel
- 02. Guildford Harbour Hotel
- 03. The Angel Hotel

### CAFES |

- 01. Pret A Manger
- 02. Cocoa Patisserie & Coffee
- 03. Canopy Coffee
- 04.