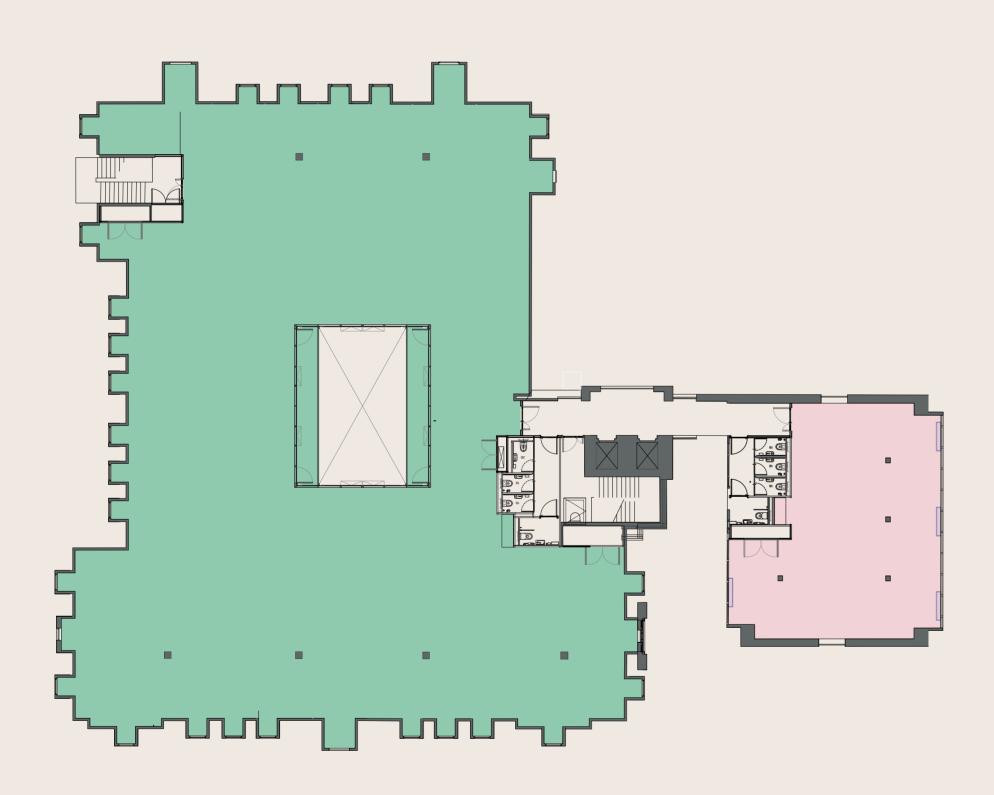

### FRONTHE GROUNDUP

Bottle Works offers a unique configuration Communal spaces are generous, both providing for single or multi-letting, and flexibility for a range of business needs.

The central lightwell and business lounge glazing panels bring natural daylight to the very heart of the building.

inside and out, with the business lounge and sizeable reception complemented by the new multi-level, south-west facing terrace and gardens.