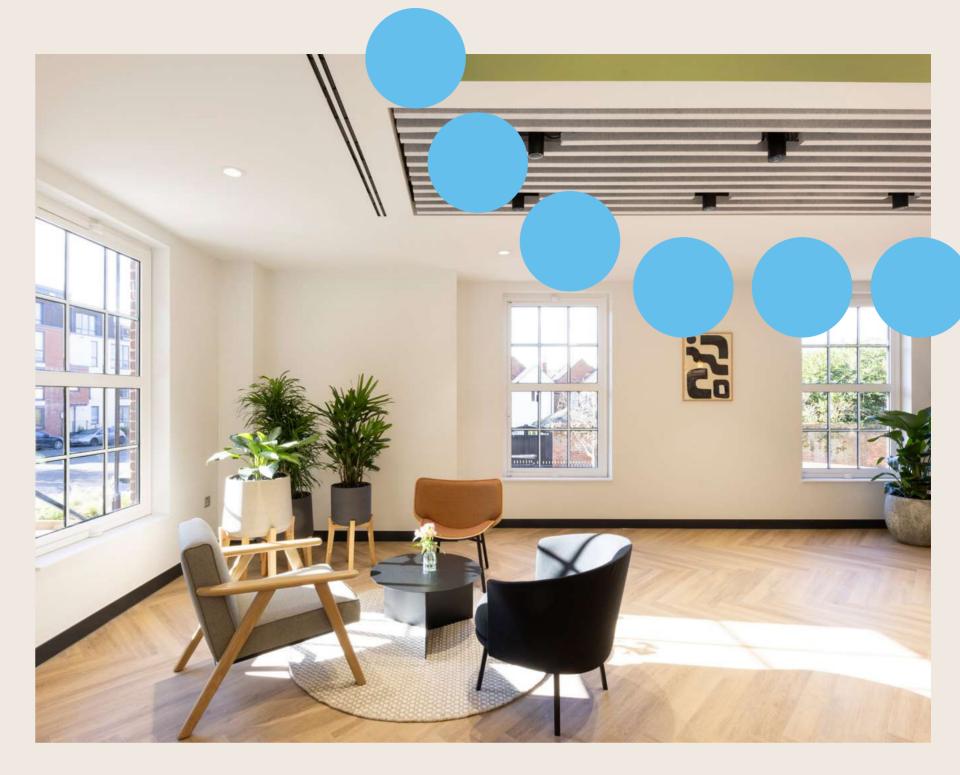

### FRONTHE GROUNDUP

Bottle Works offers a unique configuration Communal spaces are generous, both providing for single or multi-letting, and flexibility for a range of business needs.

The central lightwell and business lounge glazing panels bring natural daylight to the very heart of the building.

inside and out, with the business lounge and sizeable reception complemented by the new multi-level, south-west facing terrace and gardens.