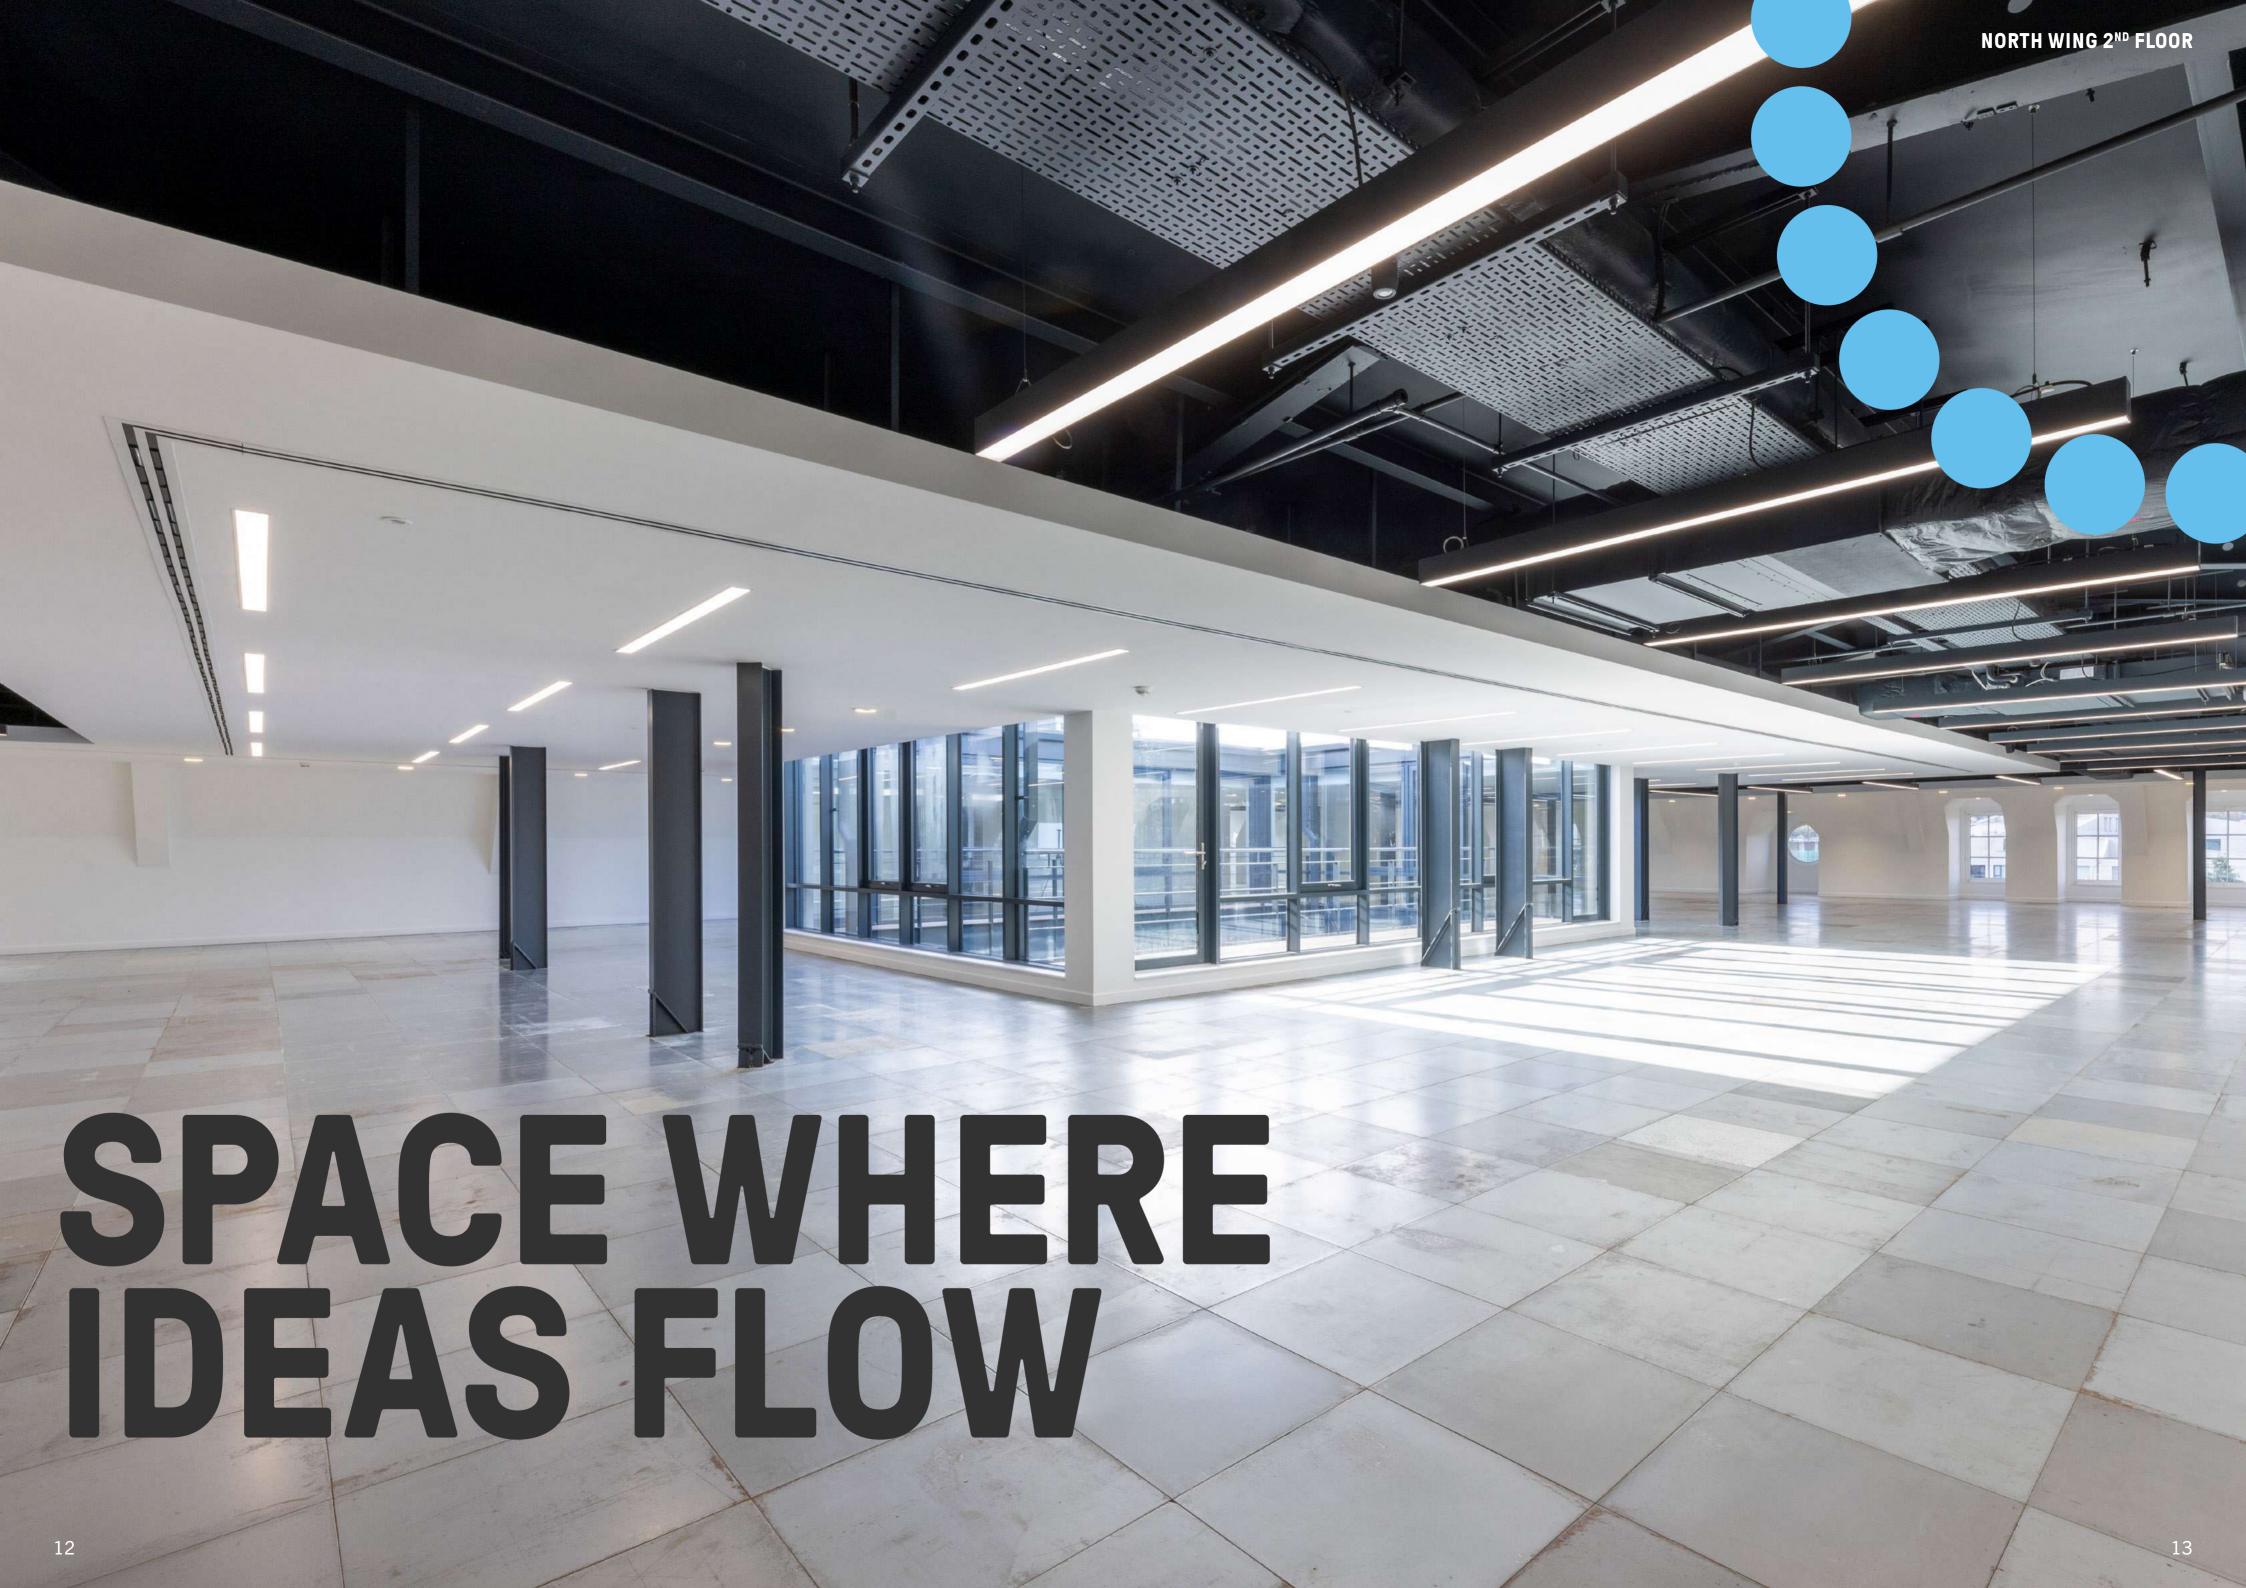

### FRONTHE GROUNDUP

Bottle Works offers a unique configuration Communal spaces are generous, both providing for single or multi-letting, and flexibility for a range of business needs.

The central lightwell and business lounge glazing panels bring natural daylight to the very heart of the building.

inside and out, with the business lounge and sizeable reception complemented by the new multi-level, south-west facing terrace and gardens.