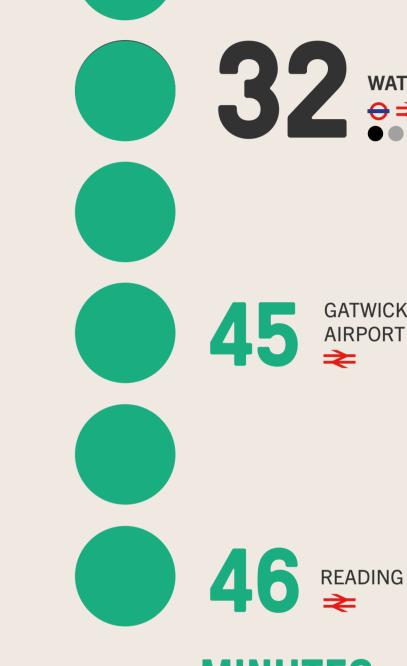

## FURTHER AFIELD

Guildford is extremely well-connected both locally and nationally. The town is situated adjacent to the A3, close to the M3 and M25 motorways, providing fast access to London, the South Coast and the wider motorway network.

International flights from Heathrow and Gatwick airports are also within easy reach.

**HEATHROW AIRPORT** 

 $\rightleftharpoons$ 