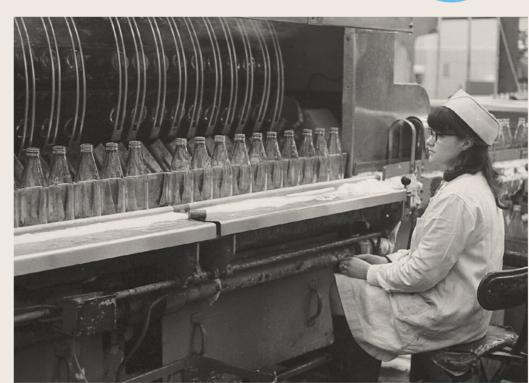

# BRIMMING WITH HISTORY

Many of us will remember the 'good old days' where a bottle of fresh milk would be waiting on your doorstep in the morning. But did you know that Guildford was home to one of the largest bottling depots in the country?

Bottle Works in the early 1970s was home to the Unigate Depot, where used glass milk bottles were sterilised, inspected, refilled and then delivered across Guildford and Woking.