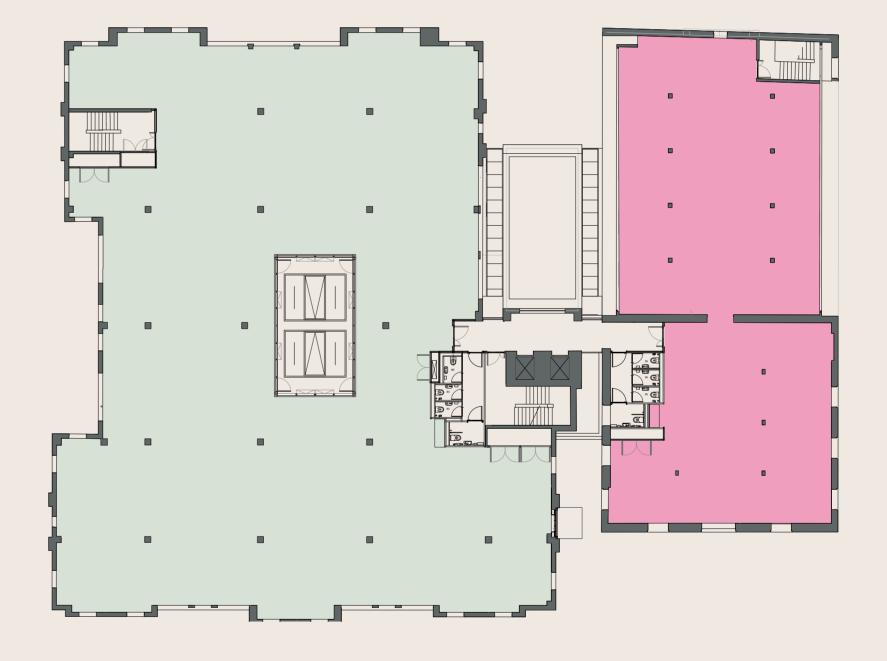

### FLOOR PLANS

### **FIRST FLOOR**

NORTH

LET

SOUTH 4,418 SQ FT

2ND FLOOR

NORTH

9,277 SQ FT