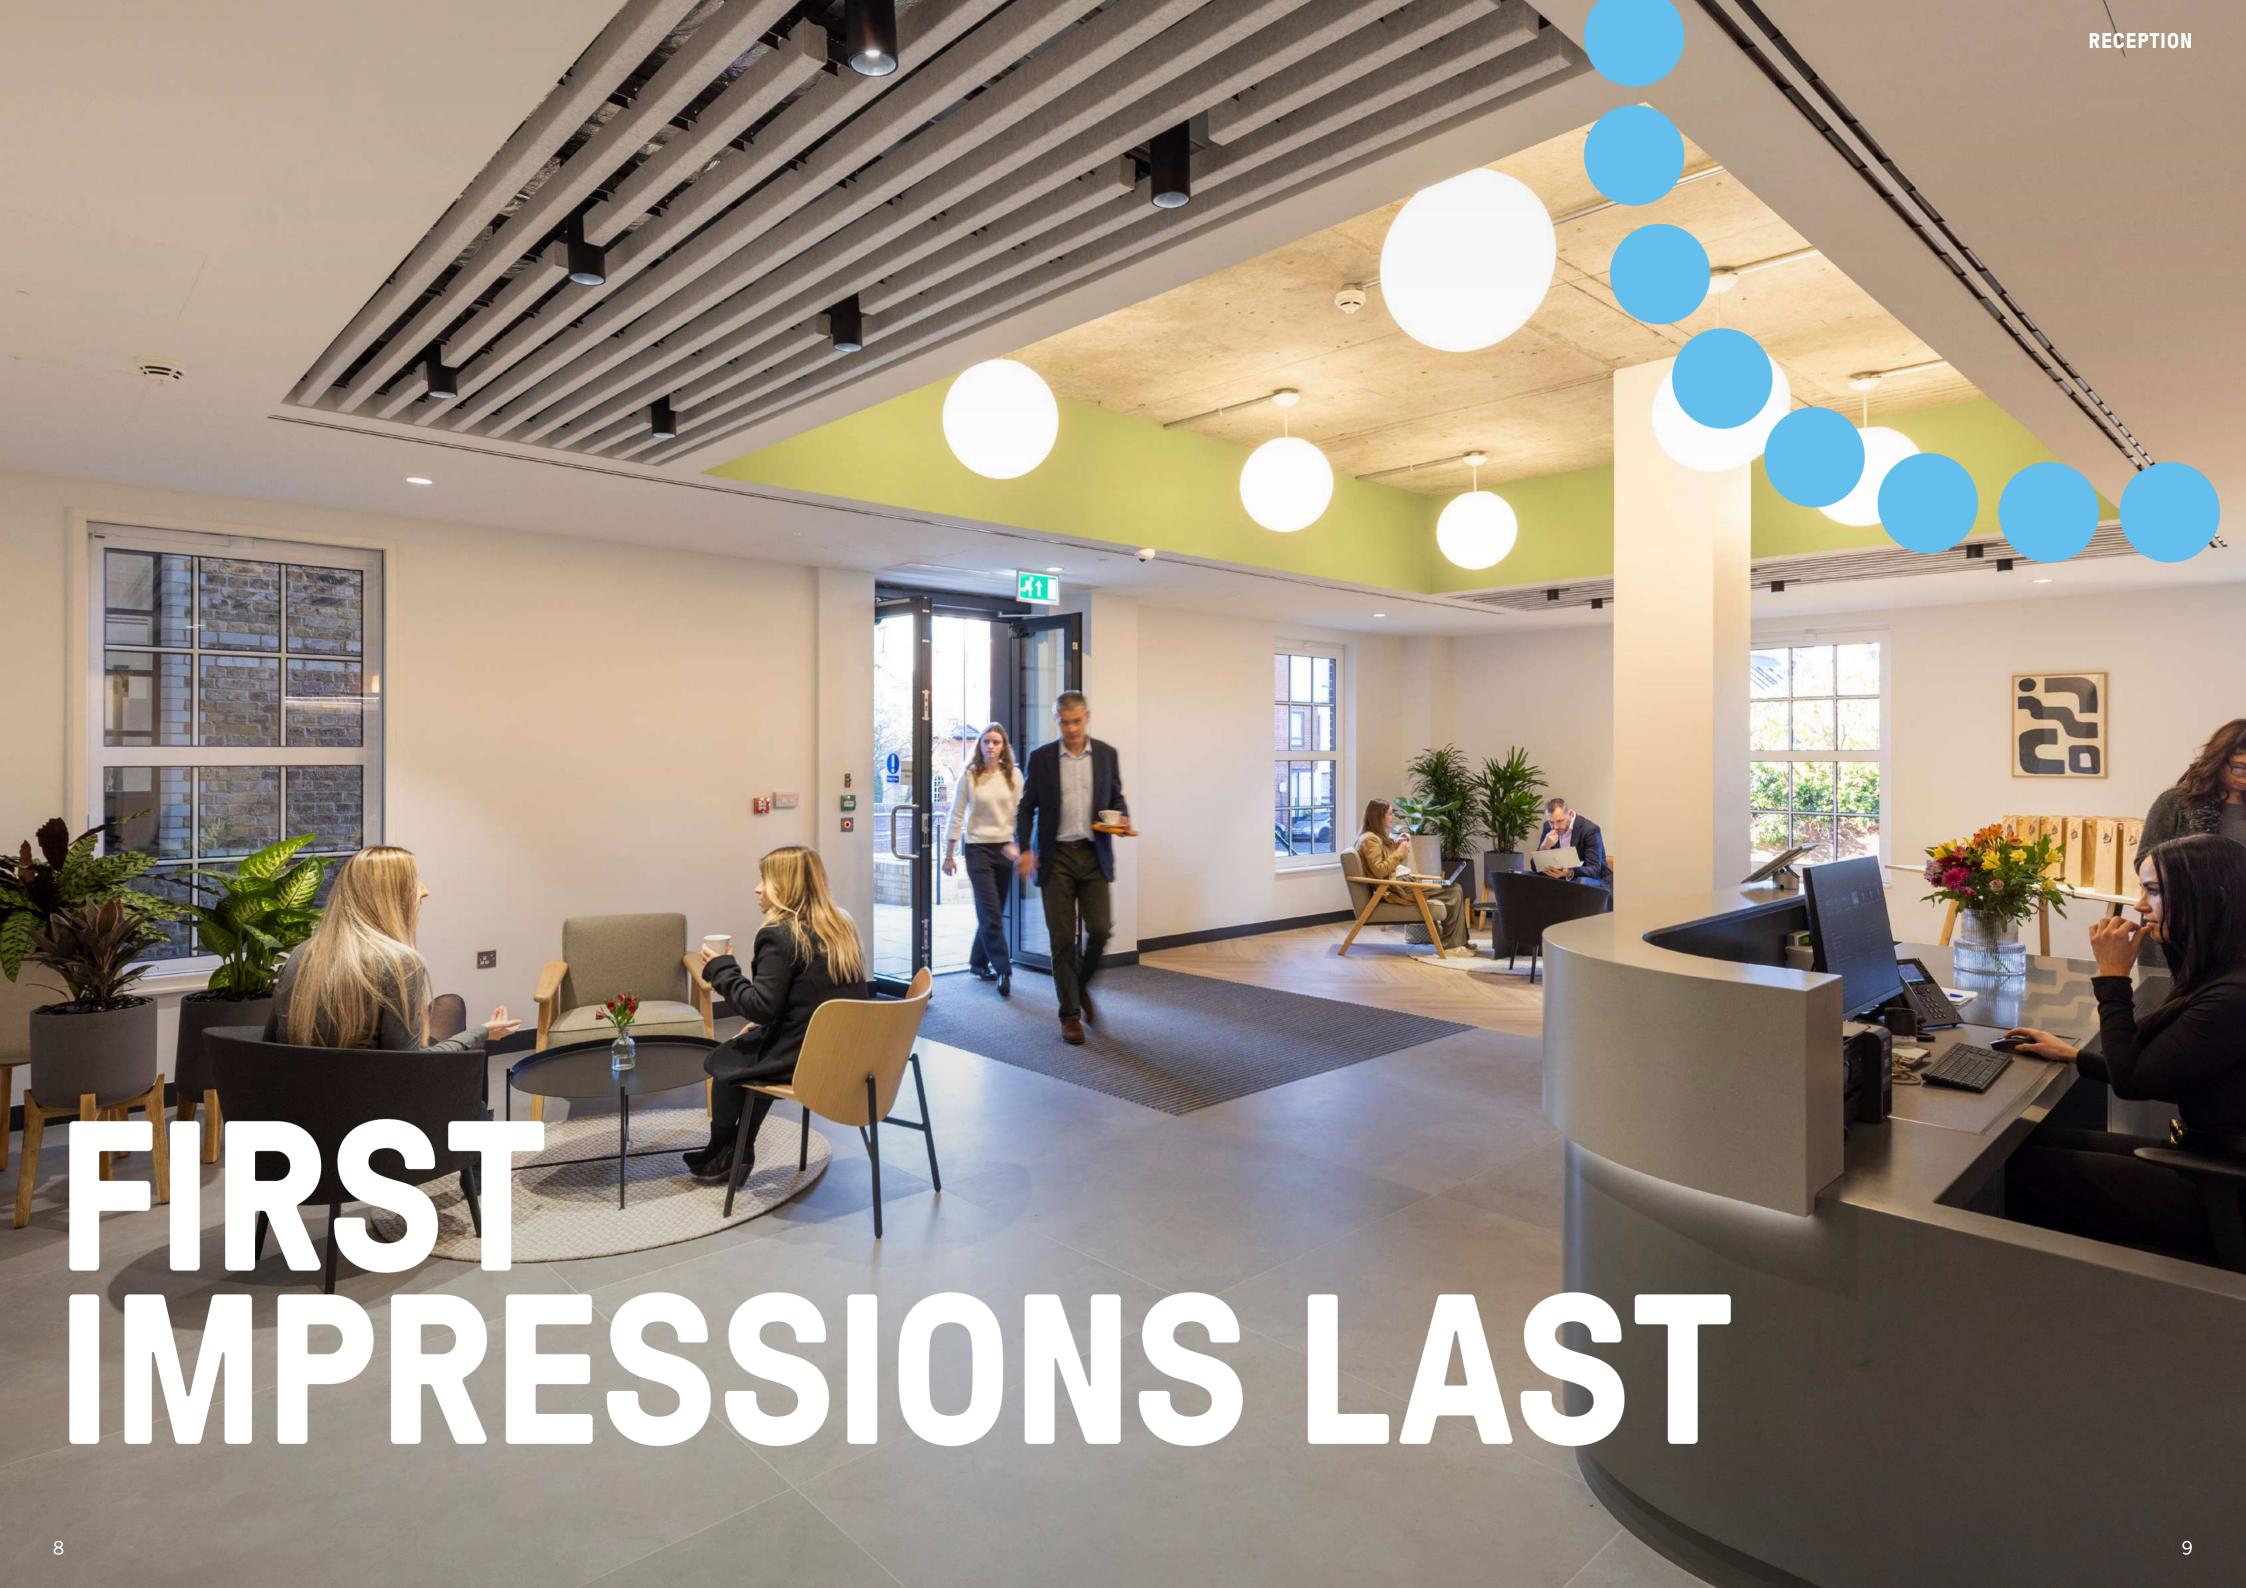

### FRONTHE GROUNDUP

Bottle Works offers a unique configuration Communal spaces are generous, both providing for single or multi-letting, and flexibility for a range of business needs.

The central lightwell and business lounge glazing panels bring natural daylight to the very heart of the building.

inside and out, with the business lounge and sizeable reception complemented by the new multi-level, south-west facing terrace and gardens.