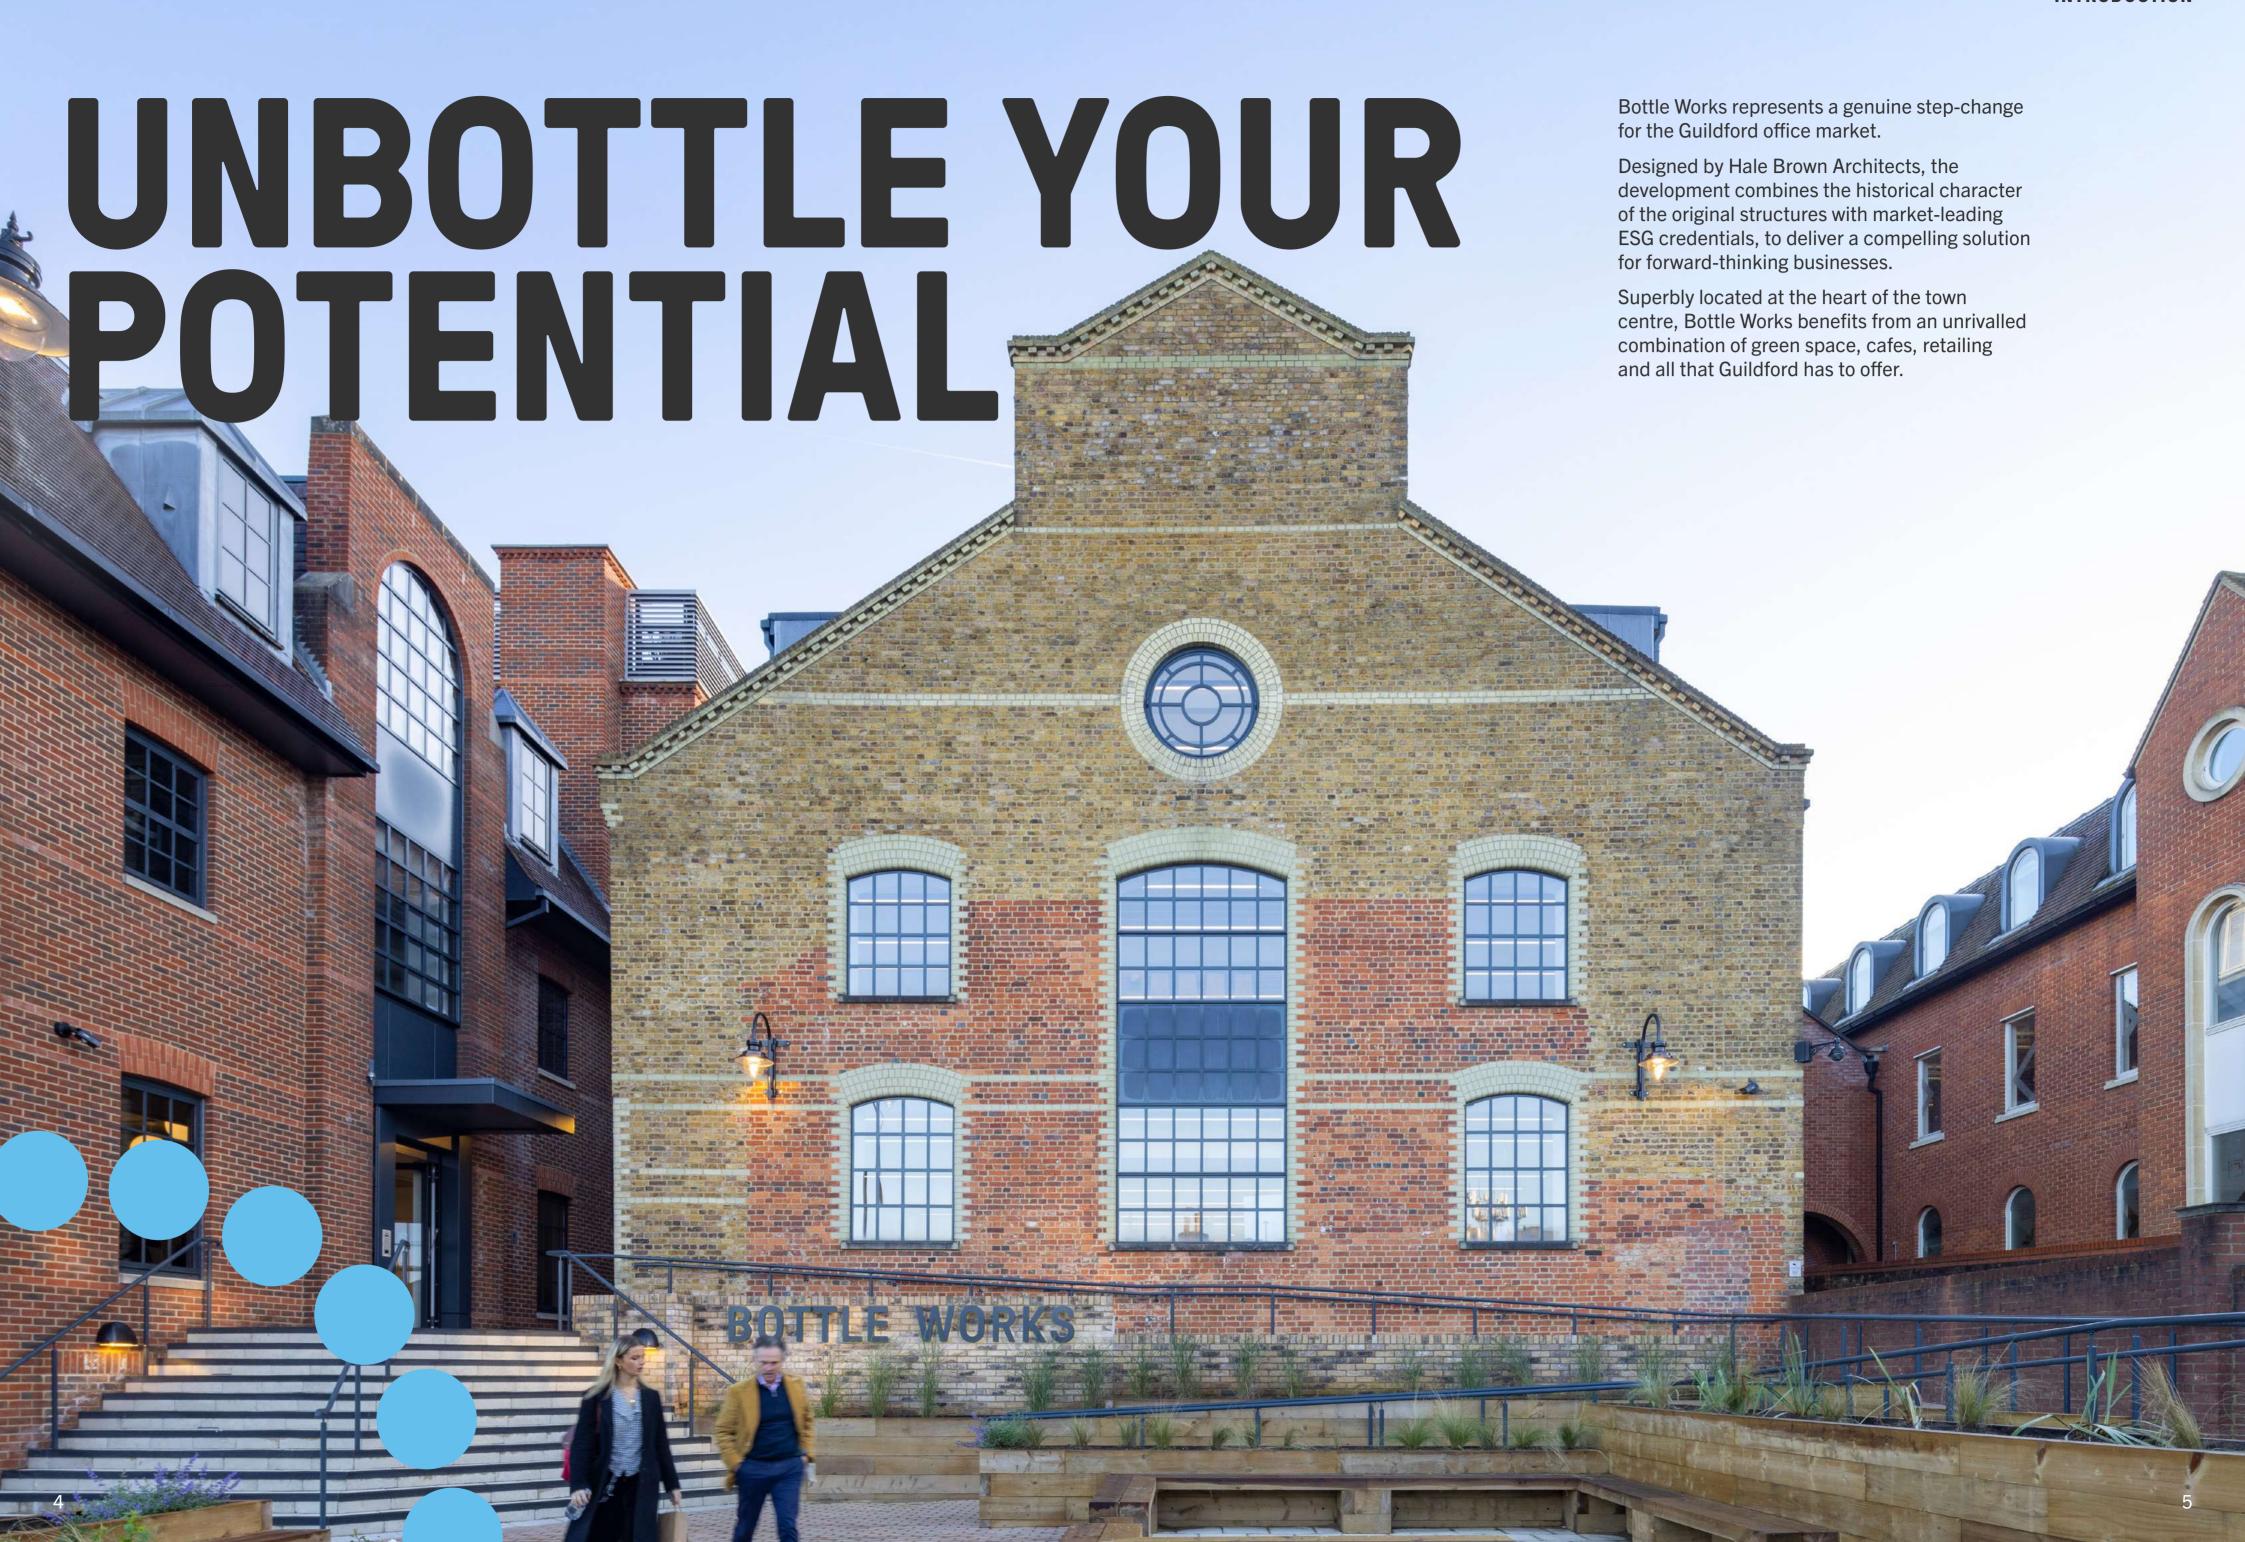

# BRIMMING WITH HISTORY

Many of us will remember the 'good old days' where a bottle of fresh milk would be waiting on your doorstep in the morning. But did you know that Guildford was home to one of the largest bottling depots in the country?

Bottle Works in the early 1970s was home to the Unigate Depot, where used glass milk bottles were sterilised, inspected, refilled and then delivered across Guildford and Woking.