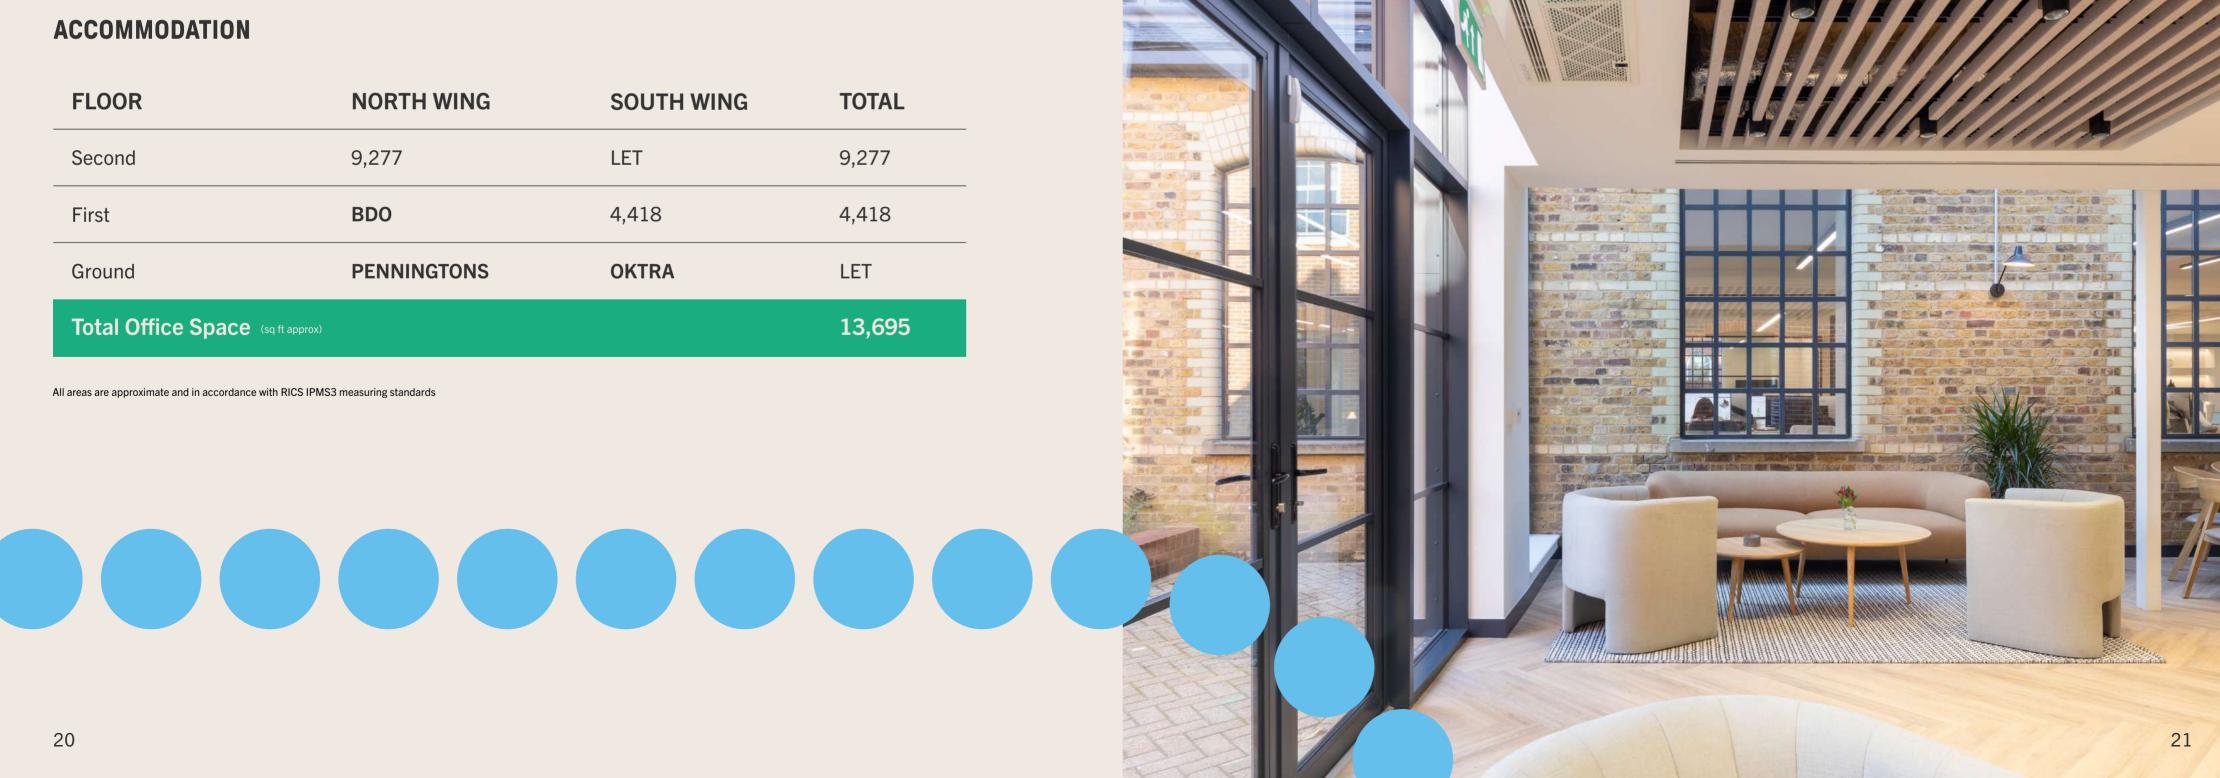

### **ACCOMMODATION**

| FLOOR                             | NORTH WING  | SOUTH WING | TOTAL  |
|-----------------------------------|-------------|------------|--------|
| Second                            | 9,277       | LET        | 9,277  |
| First                             | BDO         | 4,418      | 4,418  |
| Ground                            | PENNINGTONS | OKTRA      | LET    |
| Total Office Space (sq ft approx) |             |            | 13,695 |