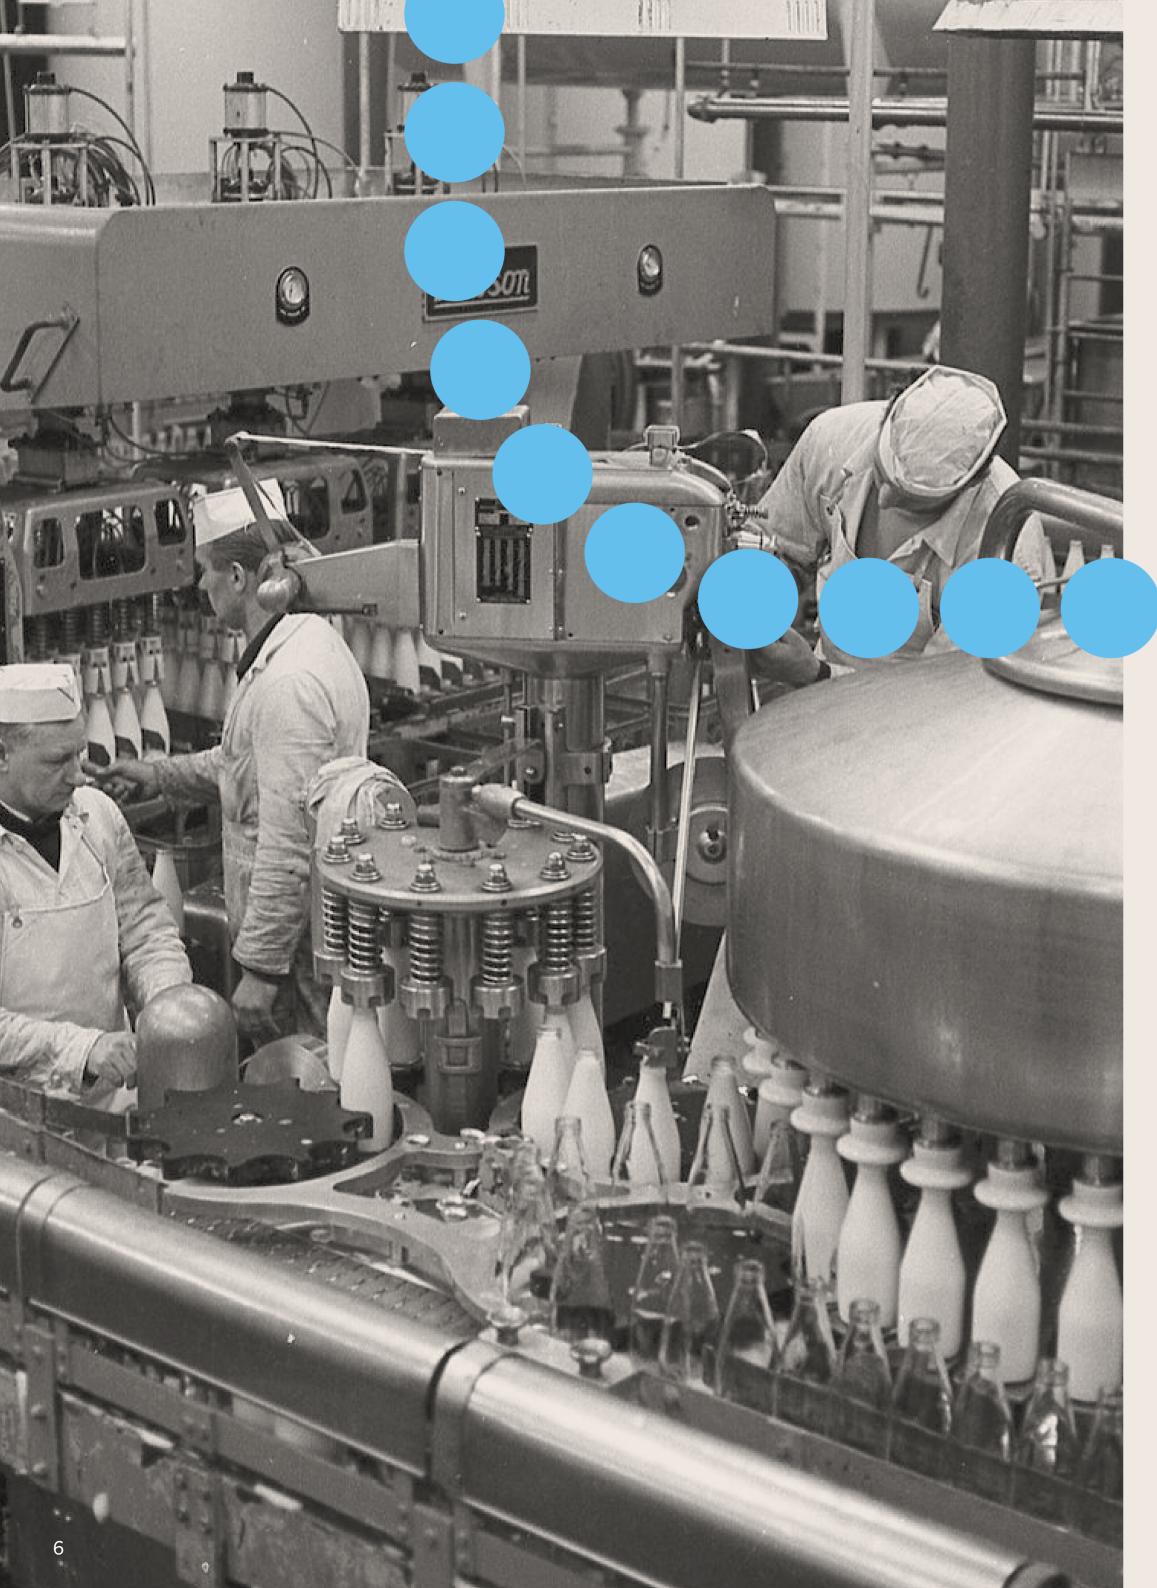

# BRIMMING WITH HISTORY

Many of us will remember the 'good old days' where a bottle of fresh milk would be waiting on your doorstep in the morning. But did you know that Guildford was home to one of the largest bottling depots in the country?

Bottle Works in the early 1970s was home to the Unigate Depot, where used glass milk bottles were sterilised, inspected, refilled and then delivered across Guildford and Woking.