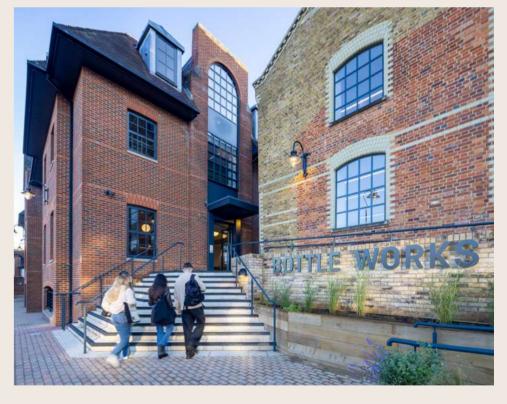

# BRIMMING WITH HISTORY

Many of us will remember the 'good old days' where a bottle of fresh milk would be waiting on your doorstep in the morning. But did you know that Guildford was home to one of the largest bottling depots in the country?

Bottle Works in the early 1970s was home to the Unigate Depot, where used glass milk bottles were sterilised, inspected, refilled and then delivered across Guildford and Woking.