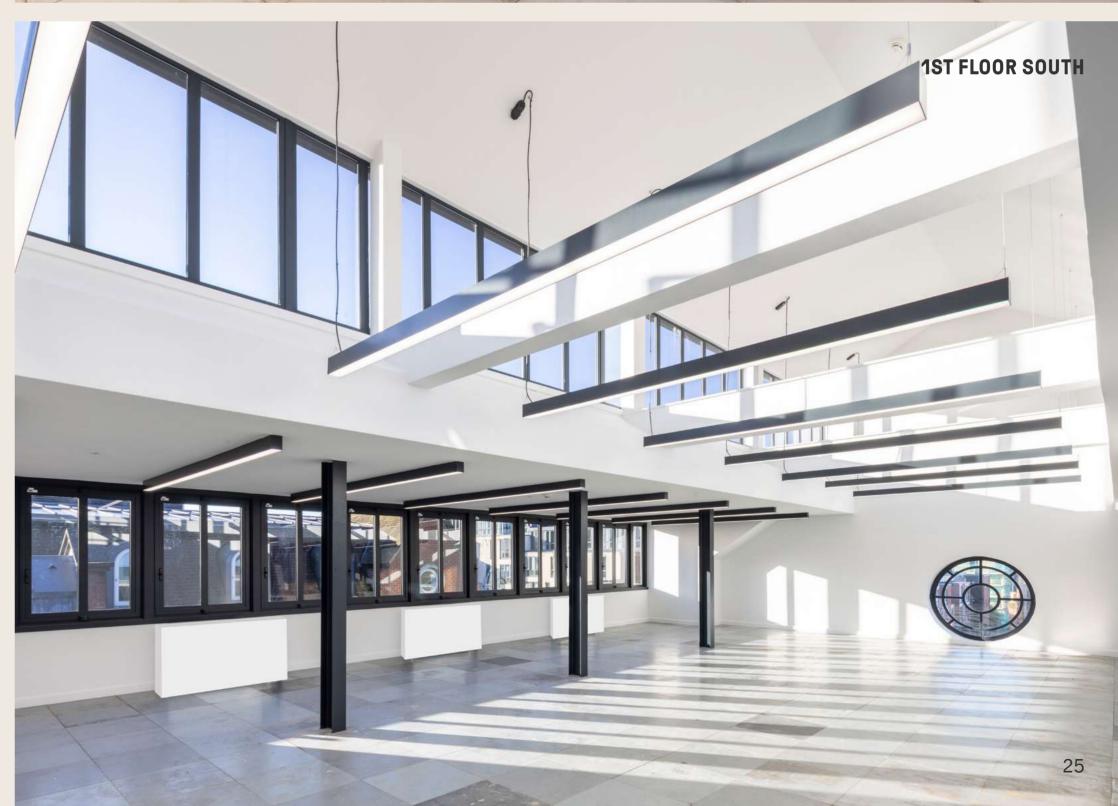

### FRONTHE GROUNDUP

Bottle Works offers a unique configuration Communal spaces are generous, both providing for single or multi-letting, and flexibility for a range of business needs.

The central lightwell and business lounge glazing panels bring natural daylight to the very heart of the building.

inside and out, with the business lounge and sizeable reception complemented by the new multi-level, south-west facing terrace and gardens.