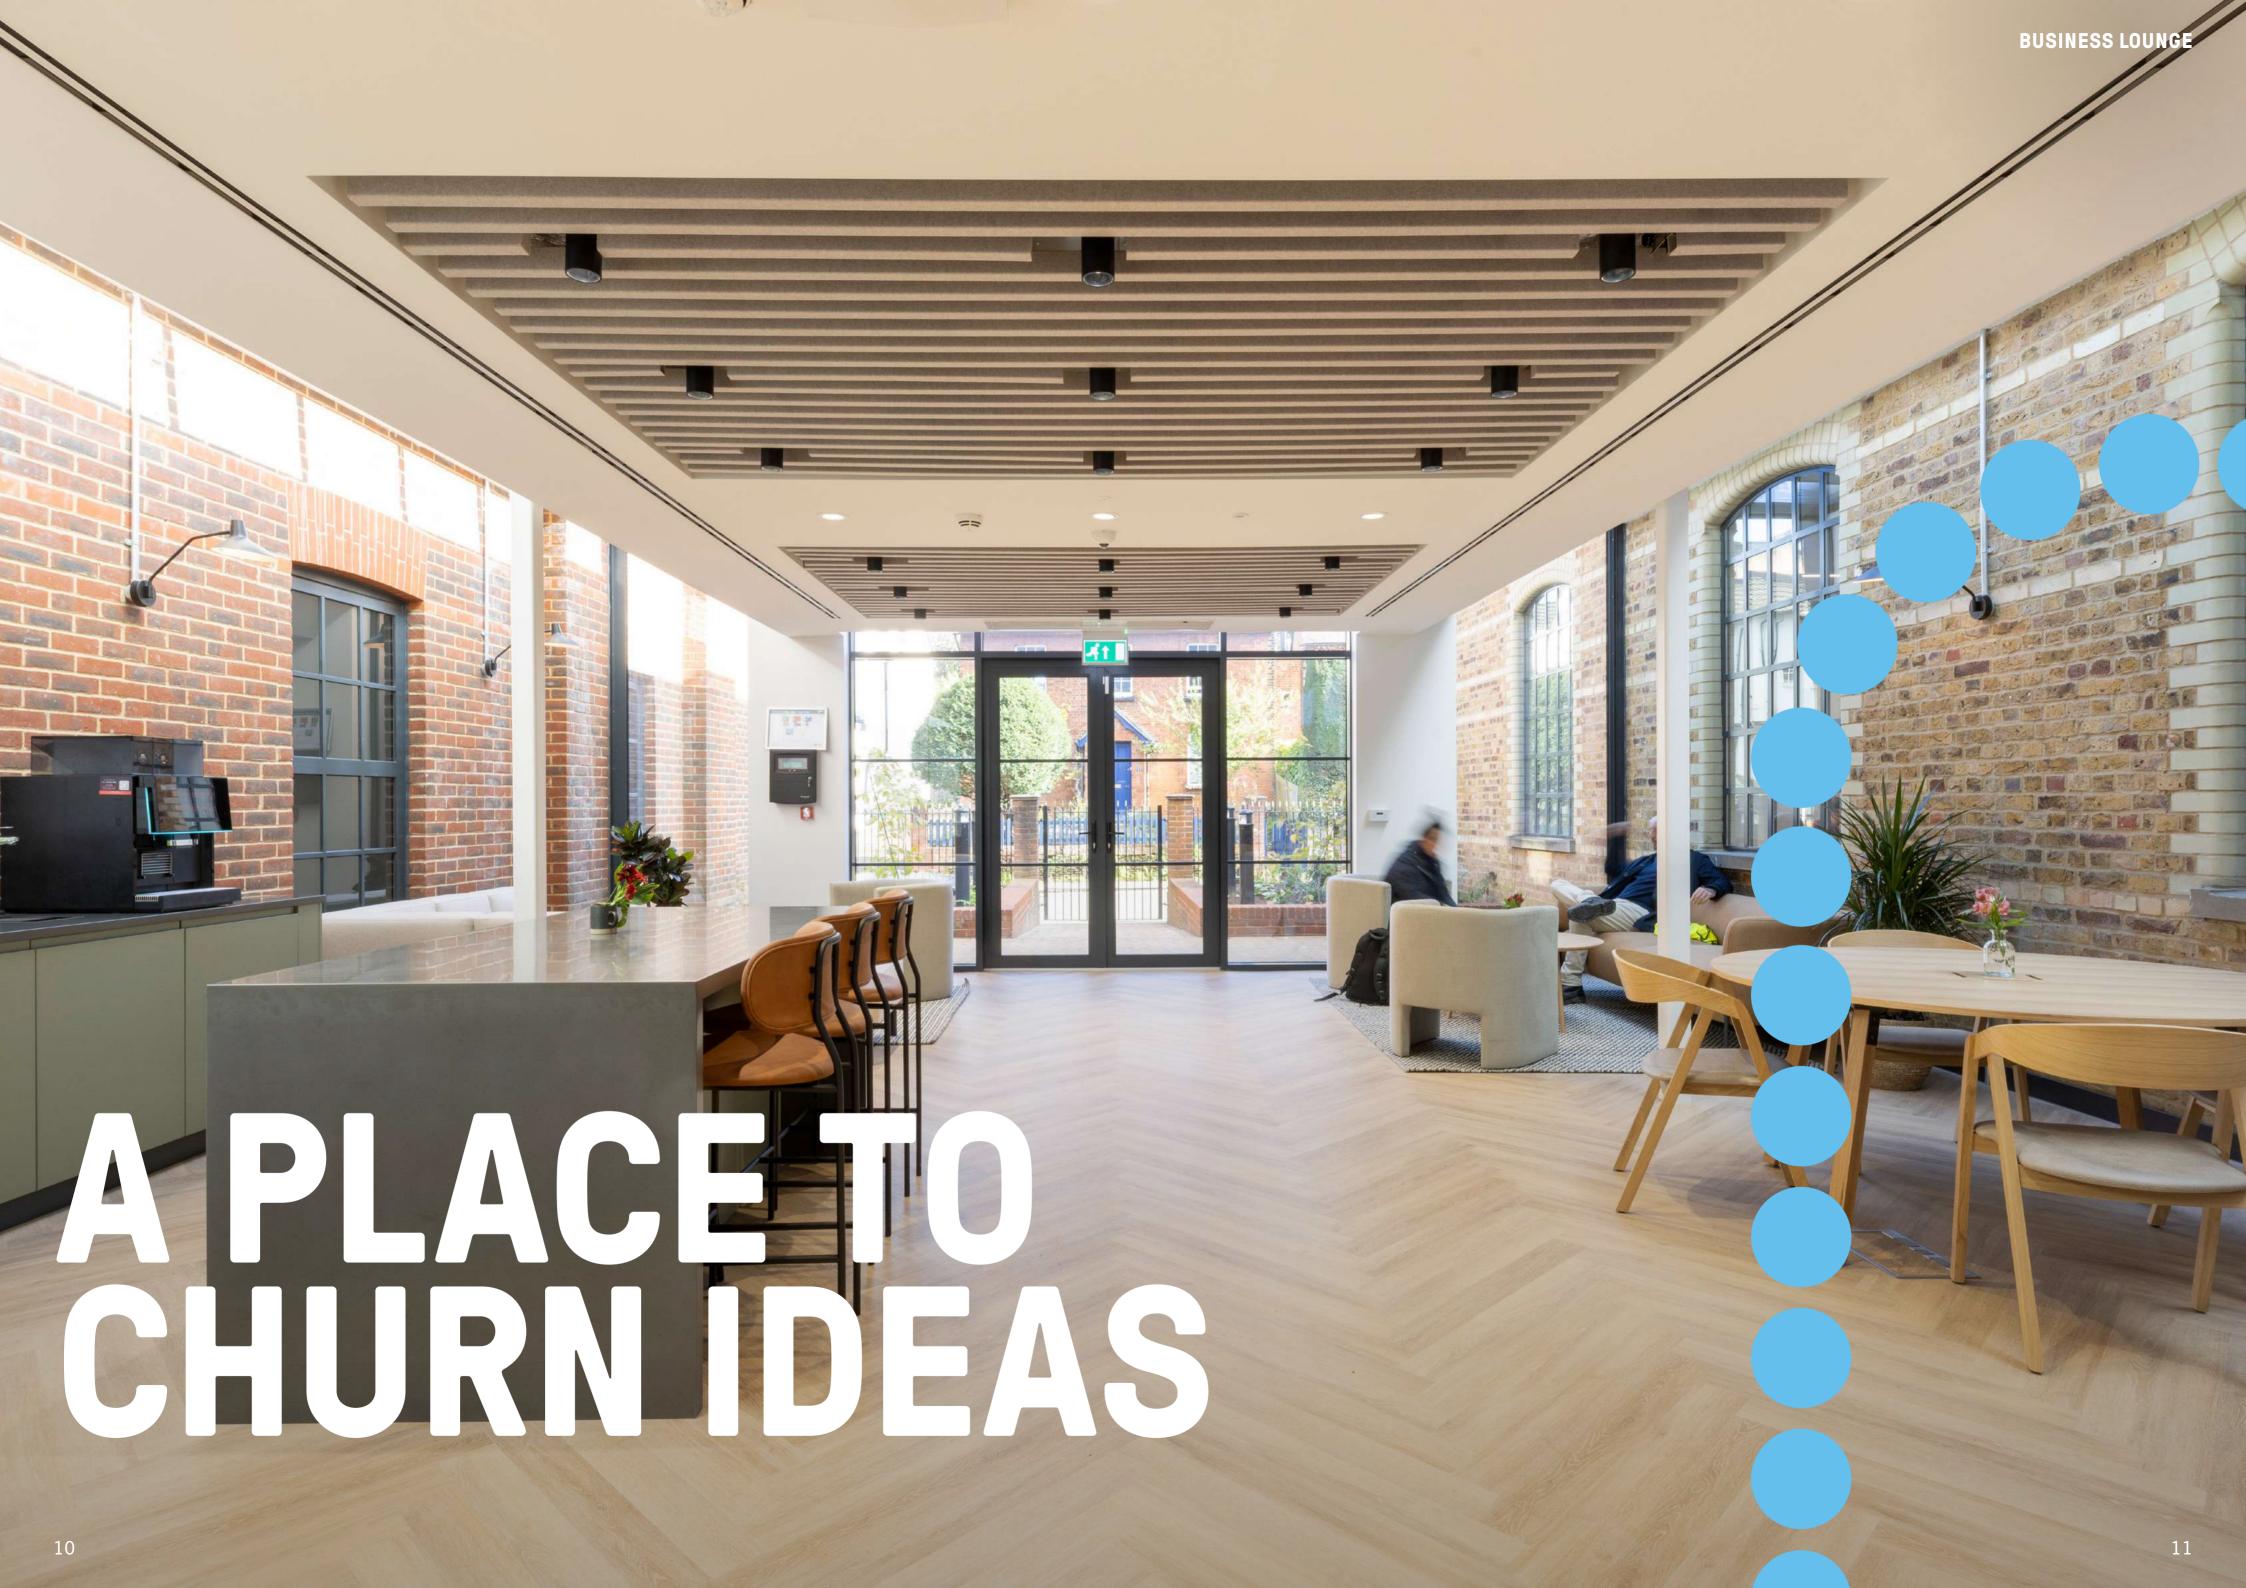

### FRONTHE GROUNDUP

Bottle Works offers a unique configuration Communal spaces are generous, both providing for single or multi-letting, and flexibility for a range of business needs.

The central lightwell and business lounge glazing panels bring natural daylight to the very heart of the building.

inside and out, with the business lounge and sizeable reception complemented by the new multi-level, south-west facing terrace and gardens.