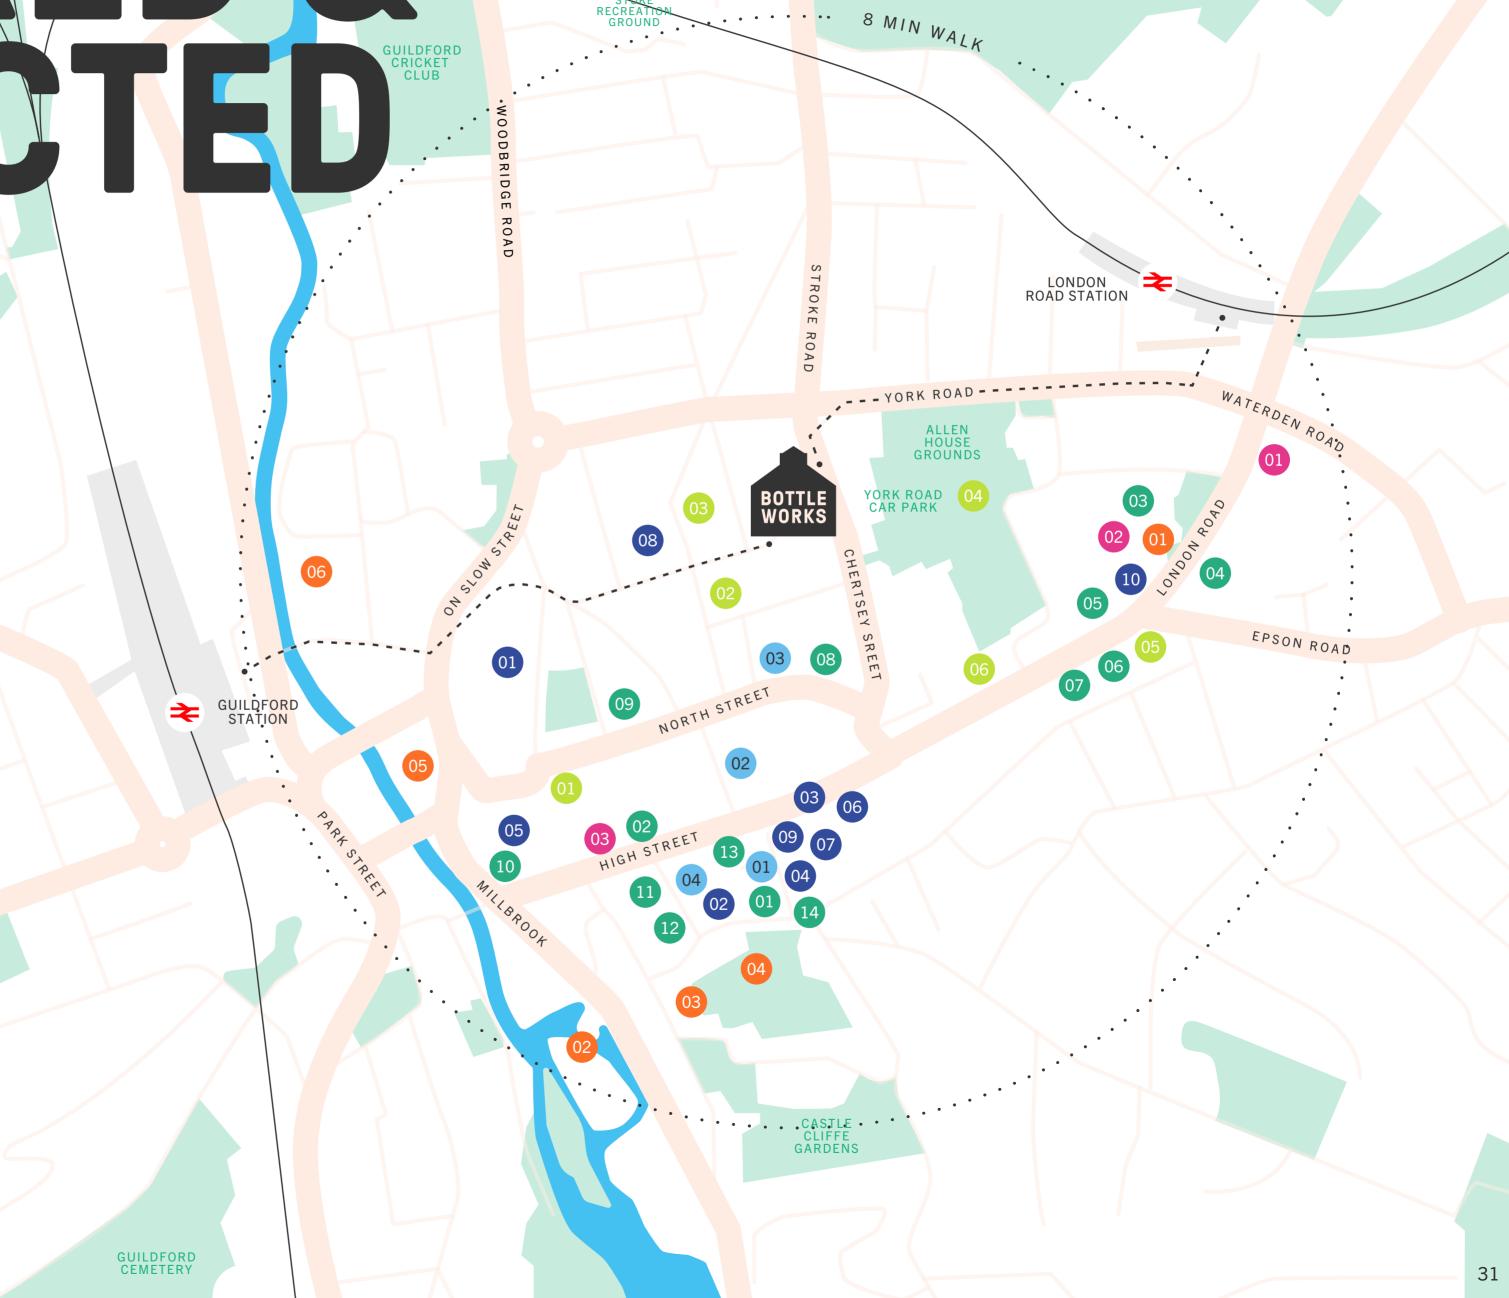

### **RESTAURANTS**

- 01. The Ivy Asia
- 02. Bills
- 03. The Long Bar & Grill
- 04. Rumwong Thai
- 05. Pizza Express
- 06. Carmona
- 07. Zizzi
- 08. Sushi Nara
- 09. All Bar One
- 10. Wagamama
- 11. La Casita
- 10 01 11 1
- 12. Giggling Squid
- 13. Positano
- 14. Tattam's

### GYMS 🔵

- 01. 1Sculpt Fitness
- 02. MASK Personal Training
- 03. Field of Fitness

### **HOTELS**

- 01. The Mandalay Hotel
- 02. Guildford Harbour Hotel
- 03. The Angel Hotel

### CAFES |

- 01. Pret A Manger
- 02. Cocoa Patisserie & Coffee
- 03. Canopy Coffee
- 04. The Hideaway Café
- 05. Esquires
- 06. Starbucks

### ENTERTAINMENT |

- 01. G Live
- 02. Yvonne Arnaud Theatre
- 03. Guildford Museum
- 04. Guildford Castle
- 05. The Electric Theatre
- 06. Odeon Cinema

### SHOPPING

- 01. The Friary
- 02. Tunsgate Quarter
- 03. Guildford High Street
- 04. Tunsgate Square
- 05. Phoenix Court
- 06. BOSS
- 07. Molton Brown
- 08. Waitrose
- 09. Sainsbury's
- 10. Co-op