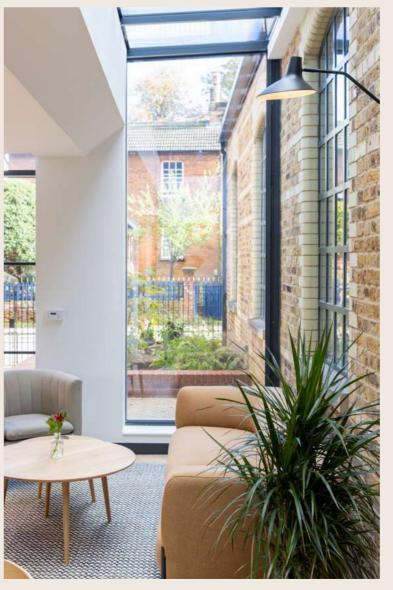

### FRONTHE GROUNDUP

Bottle Works offers a unique configuration Communal spaces are generous, both providing for single or multi-letting, and flexibility for a range of business needs.

The central lightwell and business lounge glazing panels bring natural daylight to the very heart of the building.

inside and out, with the business lounge and sizeable reception complemented by the new multi-level, south-west facing terrace and gardens.